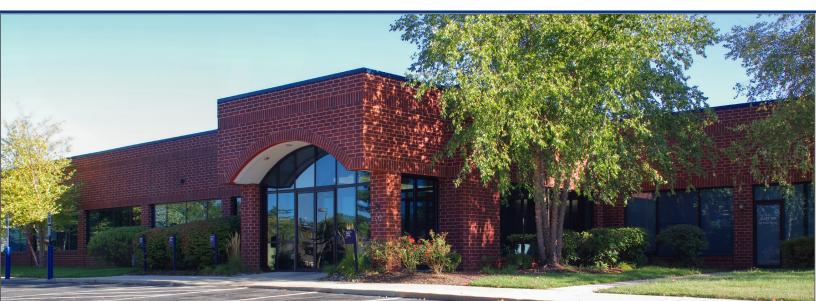

# PROFESSIONAL OFFICE SPACE AVAILABLE 400 LIPPINCOTT DRIVE | MARLTON | NJ

Property/Area Description

- Single-Story Class "A" Office
- Walking/Jogging Path Within Business Park
- Easy Access to Route 73
- Short Distance to both I-295 and the NJ Turnpike Entrances
- Close proximity to many shopping centers, including Marlton Crossing Shopping Center & The Promenade at Sagemore
- Many Restaurants nearby, Including, PF Changs, Champs, Brio and The Redstone American Grill
- This building was awarded an Energy Star level in 2012 for its operating efficiency