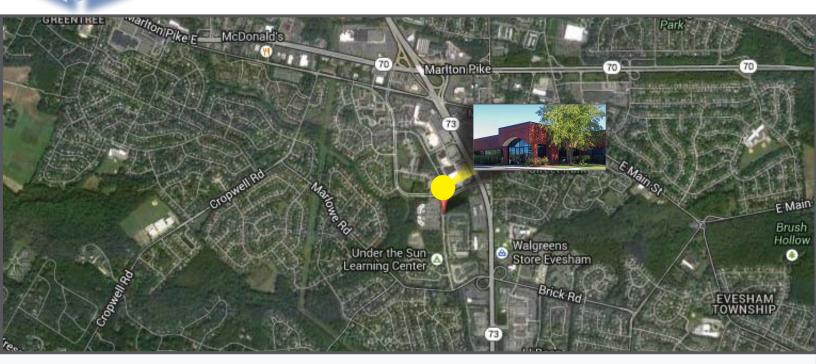

### Contact Us

Jason M. Wolf Managing Principal D 856 857 6301 jason.wolf@wolfcre.com

Leor R. Hemo Executive Vice President D 856 857 6302 leor.hemo@wolfcre.com

| Building Features         |                                                                      |  |  |
|---------------------------|----------------------------------------------------------------------|--|--|
| Location                  | 400 Lippincott Drive<br>Marlton, NJ 08053                            |  |  |
| Size/SF Available         | Suite 115: 2,656<br>Suite 120: 4,768                                 |  |  |
| Asking Lease Price        | \$12.00/sf NNN                                                       |  |  |
| Parking                   | 3.60/1,000 sf                                                        |  |  |
| Occupancy                 | Available for immediate occupancy                                    |  |  |
| Signage                   | Monument office complex directory and tenant suite signage available |  |  |
| Property/Area Description |                                                                      |  |  |

Property/Area Description

- Single-Story Class "A" Office
- Walking/Jogging Path Within Business Park
- Easy Access to Route 73
- Short Distance to both I-295 and the NJ Turnpike Entrances
- Close proximity to many shopping centers, including Marlton Crossing Shopping Center & The Promenade at Sagemore
- Many Restaurants nearby, Including, PF Changs, Champs, Brio and The Redstone American Grill
- This building was awarded an Energy Star level in 2012 for its operating efficiency

#### DEMOGRAPHIC SUMMARY

|                     | 1 Mile                              | 3 Miles   | 5 Miles   |  |
|---------------------|-------------------------------------|-----------|-----------|--|
| Population          | 8,662                               | 67,719    | 161,396   |  |
| Household           | 3,245                               | 25,087    | 62,814    |  |
| Median HH<br>Income | \$88,571                            | \$96,185  | \$89,921  |  |
| Avg HH Income       | \$106,317                           | \$113,022 | \$107,253 |  |
| Traffic Count       | 52,056 MPSI (Route 73 & Brick Road) |           |           |  |