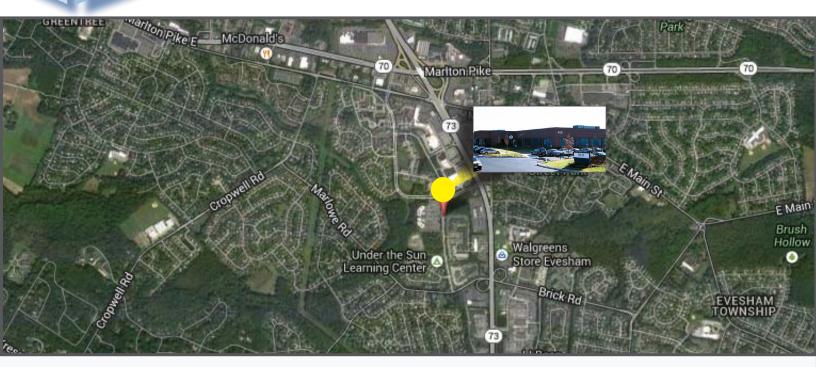

### Contact Us

Jason M. Wolf Principal D 856 857 6301 jason.wolf@wolfcre.com

Leor R. Hemo **Executive Vice President** D 856 857 6302 leor.hemo@wolfcre.com

| Building Features  |                                                                      |  |
|--------------------|----------------------------------------------------------------------|--|
| Location           | 400 Lippincott Drive<br>Marlton, NJ 08053                            |  |
| Size/SF Available  | Suite 115: 2,656<br>Suite 500: 11,784                                |  |
| Asking Lease Price | \$11.00-\$12.00/sf NNN                                               |  |
| Parking            | 3.60/1,000 sf                                                        |  |
| Occupancy          | Available for immediate occupancy                                    |  |
| Signage            | Monument office complex directory and tenant suite signage available |  |

## **DEMOGRAPHIC SUMMARY**

|                     | 1 Mile                              | 3 Miles   | 5 Miles   |
|---------------------|-------------------------------------|-----------|-----------|
| Population          | 8,662                               | 67,719    | 161,396   |
| Household           | 3,245                               | 25,087    | 62,814    |
| Median HH<br>Income | \$88,571                            | \$96,185  | \$89,921  |
| Avg HH Income       | \$106,317                           | \$113,022 | \$107,253 |
| Traffic Count       | 52,056 MPSI (Route 73 & Brick Road) |           |           |