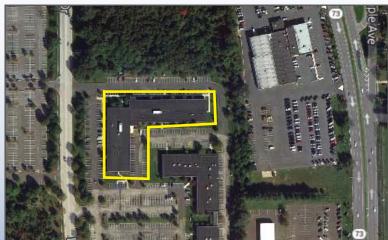

### Contact Us

Jason M. Wolf Principal D 856 857 6301 jason.wolf@wolfcre.com

Leor R. Hemo **Executive Vice President** D 856 857 6302 leor.hemo@wolfcre.com

| Building Features  |                                                                      |  |
|--------------------|----------------------------------------------------------------------|--|
| Location           | 400 Lippincott Drive<br>Marlton, NJ 08053                            |  |
| Size/SF Available  | Suite 115: 2,656<br>Suite 500: 11,784                                |  |
| Asking Lease Price | \$11.00-\$12.00/sf NNN                                               |  |
| Parking            | 3.60/1,000 sf                                                        |  |
| Occupancy          | Available for immediate occupancy                                    |  |
| Signage            | Monument office complex directory and tenant suite signage available |  |