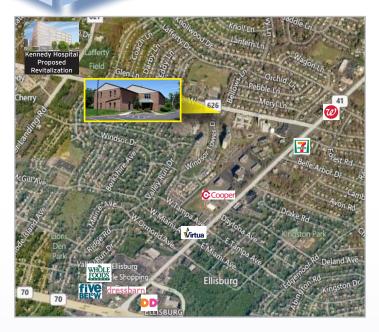

## One Mile From the \$200M Kennedy Hospital Revitalization

| ~        |      |     |     |
|----------|------|-----|-----|
| $( \cap$ | nta  | ct. | llc |
|          | IIIa | ι   | 05  |
|          |      |     |     |

Jason M. Wolf Principal D 856 857 6301 jason.wolf@wolfcre.com

Leor R. Hemo Executive Vice President D 856 857 6302 leor.hemo@wolfcre.com

| Building Features                       |                                                                                                                                                                                                                                                                                |
|-----------------------------------------|--------------------------------------------------------------------------------------------------------------------------------------------------------------------------------------------------------------------------------------------------------------------------------|
| Location                                | 3001 Chapel Avenue West<br>Cherry Hill, NJ                                                                                                                                                                                                                                     |
| Size/SF Available                       | 1st Floor: 4,980 sf<br>2nd Floor: 1,300 sf                                                                                                                                                                                                                                     |
| Asking Lease Price<br>Asking Sale Price | \$16.00/sf Gross plus utilities and janitorial<br>Call for information                                                                                                                                                                                                         |
| Parking                                 | 4.50/1,000 sf                                                                                                                                                                                                                                                                  |
| Occupancy                               | Available for immediate occupancy                                                                                                                                                                                                                                              |
| Signage                                 | Monument and building signage available                                                                                                                                                                                                                                        |
| Area Description                        | Professional office building located in the heart of Cherry Hill. One mile from<br>Kennedy Hospital which is undergoing a \$200M revitalization.This highly<br>visible property provides easy access to Route 70, Route 73, Route 38,<br>I-295, NJ Turnpike and Kings Highway. |
| Property Description                    | This 2 story, elevator served office building is a great fit for any professional or medical user seeking ample parking, excellent visibility, monument signage and close access to medical, restaurants, banks and retail.                                                    |