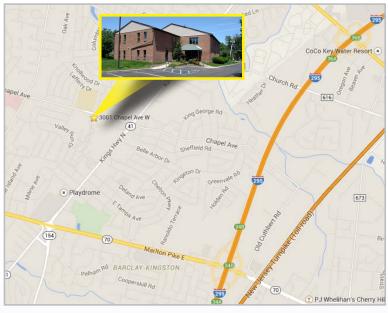

| Building Features                       |                                                                                                                                                                                                                                                                        |  |  |
|-----------------------------------------|------------------------------------------------------------------------------------------------------------------------------------------------------------------------------------------------------------------------------------------------------------------------|--|--|
| Location                                | 3001 Chapel Avenue West<br>Cherry Hill, NJ                                                                                                                                                                                                                             |  |  |
| Size/SF Available                       | 1st Floor: 4,980 sf                                                                                                                                                                                                                                                    |  |  |
| Asking Lease Price<br>Asking Sale Price | \$16.00/sf Gross plus utilities and janitorial<br>Call for information                                                                                                                                                                                                 |  |  |
| Parking                                 | 4.50/1,000 sf                                                                                                                                                                                                                                                          |  |  |
| Occupancy                               | Available for immediate occupancy                                                                                                                                                                                                                                      |  |  |
| Signage                                 | Monument and building signage available                                                                                                                                                                                                                                |  |  |
| Area Description                        | Professional office building located in the heart of Cherry Hill. One mile from Kennedy Hospital which is undergoing a \$200M revitalization. This highly visible property provides easy access to Route 70, Route 73, Route 38, I-295, NJ Turnpike and Kings Highway. |  |  |
| Property Description                    | This 2 story, elevator served office building is a great fit for any professional or medical user seeking ample parking, excellent visibility, monument signage and close access to medical, restaurants, banks and retail.                                            |  |  |