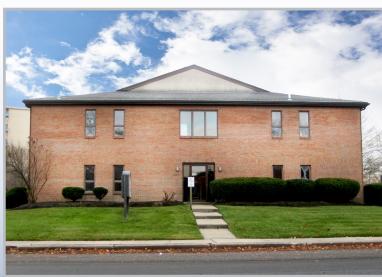

| Building Features                       |                                                                                                                                                                                                                                                                        |  |  |
|-----------------------------------------|------------------------------------------------------------------------------------------------------------------------------------------------------------------------------------------------------------------------------------------------------------------------|--|--|
| Location                                | 3001 Chapel Avenue West<br>Cherry Hill, NJ                                                                                                                                                                                                                             |  |  |
| Size/SF Available                       | 1st Floor: 4,980 sf                                                                                                                                                                                                                                                    |  |  |
| Asking Lease Price<br>Asking Sale Price | \$16.00/sf Gross plus utilities and janitorial<br>Call for information                                                                                                                                                                                                 |  |  |
| Parking                                 | 4.50/1,000 sf                                                                                                                                                                                                                                                          |  |  |
| Occupancy                               | Available for immediate occupancy                                                                                                                                                                                                                                      |  |  |
| Signage                                 | Monument and building signage available                                                                                                                                                                                                                                |  |  |
| Area Description                        | Professional office building located in the heart of Cherry Hill. One mile from Kennedy Hospital which is undergoing a \$200M revitalization. This highly visible property provides easy access to Route 70, Route 73, Route 38, I-295, NJ Turnpike and Kings Highway. |  |  |
| Property Description                    | This 2 story, elevator served office building is a great fit for any professional or medical user seeking ample parking, excellent visibility, monument signage and close access to medical, restaurants, banks and retail.                                            |  |  |