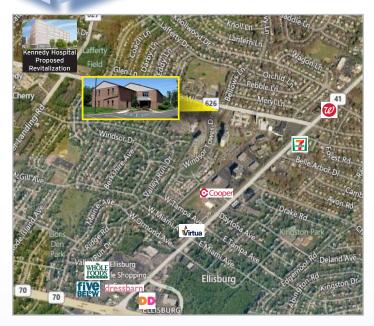

## One Mile From the \$200M Kennedy Hospital Revitalization

| Building Features                       |                                                                                                                                                                                                                                                                        |  |  |
|-----------------------------------------|------------------------------------------------------------------------------------------------------------------------------------------------------------------------------------------------------------------------------------------------------------------------|--|--|
| Location                                | 3001 Chapel Avenue West<br>Cherry Hill, NJ                                                                                                                                                                                                                             |  |  |
| Size/SF Available                       | 1st Floor: 4,980 sf                                                                                                                                                                                                                                                    |  |  |
| Asking Lease Price<br>Asking Sale Price | \$16.00/sf Gross plus utilities and janitorial<br>Call for information                                                                                                                                                                                                 |  |  |
| Parking                                 | 4.50/1,000 sf                                                                                                                                                                                                                                                          |  |  |
| Occupancy                               | Available for immediate occupancy                                                                                                                                                                                                                                      |  |  |
| Signage                                 | Monument and building signage available                                                                                                                                                                                                                                |  |  |
| Area Description                        | Professional office building located in the heart of Cherry Hill. One mile from Kennedy Hospital which is undergoing a \$200M revitalization. This highly visible property provides easy access to Route 70, Route 73, Route 38, I-295, NJ Turnpike and Kings Highway. |  |  |
| Property Description                    | This 2 story, elevator served office building is a great fit for any professional or medical user seeking ample parking, excellent visibility, monument signage and close access to medical, restaurants, banks and retail.                                            |  |  |