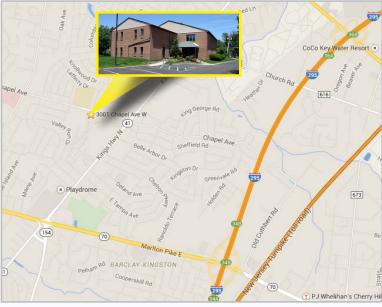

#### Contact Us

Jason M. Wolf Principal D 856 857 6301 jason.wolf@wolfcre.com

John T. Mozzillo Senior Associate/ Director of Investment Sales D 856 857 6304 john.mozzillo@wolfcre.com

| Building Features                       |                                                                                                                                                                                                                                                                        |  |  |  |
|-----------------------------------------|------------------------------------------------------------------------------------------------------------------------------------------------------------------------------------------------------------------------------------------------------------------------|--|--|--|
| Location                                | 3001 Chapel Avenue West<br>Cherry Hill, NJ                                                                                                                                                                                                                             |  |  |  |
| Size/SF Available                       | 1st Floor: 4,980 sf<br>2nd Floor: 1,300 sf                                                                                                                                                                                                                             |  |  |  |
| Asking Lease Price<br>Asking Sale Price | \$16.00/sf Gross plus utilities and janitorial<br>Call for information                                                                                                                                                                                                 |  |  |  |
| Parking                                 | 4.50/1,000 sf                                                                                                                                                                                                                                                          |  |  |  |
| Occupancy                               | Available for immediate occupancy                                                                                                                                                                                                                                      |  |  |  |
| Signage                                 | Monument and building signage available                                                                                                                                                                                                                                |  |  |  |
| Area Description                        | Professional office building located in the heart of Cherry Hill. One mile from Kennedy Hospital which is undergoing a \$200M revitalization. This highly visible property provides easy access to Route 70, Route 73, Route 38, I-295, NJ Turnpike and Kings Highway. |  |  |  |
| Property Description                    | This 2 story, elevator served office building is a great fit for any professional or medical user seeking ample parking, excellent visibility, monument signage and close access to medical, restaurants, banks and retail.                                            |  |  |  |