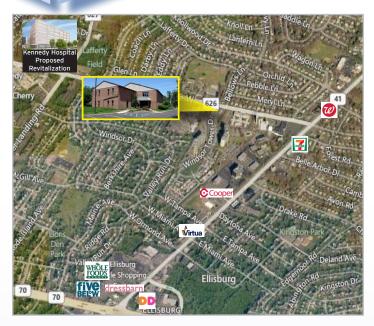

### One Mile From the \$200M Kennedy Hospital Revitalization

#### Contact Us

Jason M. Wolf Principal D 856 857 6301 jason.wolf@wolfcre.com

John T. Mozzillo Senior Associate/ Director of Investment Sales D 856 857 6304 john.mozzillo@wolfcre.com

| Building Features                       |                                                                                                                                                                                                                                                                        |  |  |  |
|-----------------------------------------|------------------------------------------------------------------------------------------------------------------------------------------------------------------------------------------------------------------------------------------------------------------------|--|--|--|
| Location                                | 3001 Chapel Avenue West<br>Cherry Hill, NJ                                                                                                                                                                                                                             |  |  |  |
| Size/SF Available                       | 1st Floor: 4,980 sf<br>2nd Floor: 1,300 sf                                                                                                                                                                                                                             |  |  |  |
| Asking Lease Price<br>Asking Sale Price | \$16.00/sf Gross plus utilities and janitorial<br>Call for information                                                                                                                                                                                                 |  |  |  |
| Parking                                 | 4.50/1,000 sf                                                                                                                                                                                                                                                          |  |  |  |
| Occupancy                               | Available for immediate occupancy                                                                                                                                                                                                                                      |  |  |  |
| Signage                                 | Monument and building signage available                                                                                                                                                                                                                                |  |  |  |
| Area Description                        | Professional office building located in the heart of Cherry Hill. One mile from Kennedy Hospital which is undergoing a \$200M revitalization. This highly visible property provides easy access to Route 70, Route 73, Route 38, I-295, NJ Turnpike and Kings Highway. |  |  |  |
| Property Description                    | This 2 story, elevator served office building is a great fit for any professional or medical user seeking ample parking, excellent visibility, monument signage and close access to medical, restaurants, banks and retail.                                            |  |  |  |