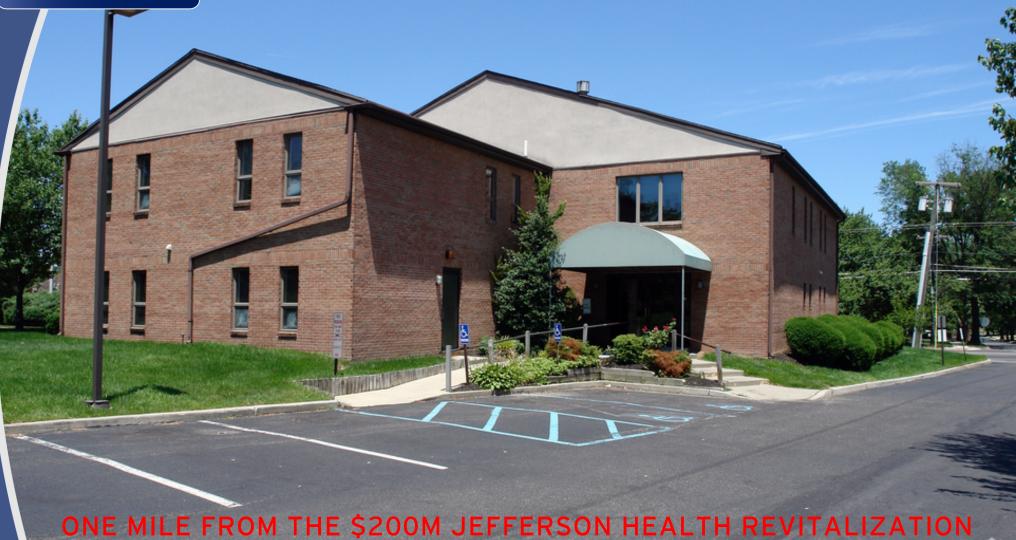

## **PROPERTY DESCRIPTION**

| Location                       | 3001 Chapel Ave West<br>Cherry Hill, NJ 08002                                                                                                                                                                                                                                                                                                                                                                                                                                                                              |  |  |
|--------------------------------|----------------------------------------------------------------------------------------------------------------------------------------------------------------------------------------------------------------------------------------------------------------------------------------------------------------------------------------------------------------------------------------------------------------------------------------------------------------------------------------------------------------------------|--|--|
| Size / SF Available            | 4,980 SF                                                                                                                                                                                                                                                                                                                                                                                                                                                                                                                   |  |  |
| Lease Price                    | \$16.00/ SF (Modified Gross)                                                                                                                                                                                                                                                                                                                                                                                                                                                                                               |  |  |
| Occupancy                      | Available for immediate occupancy                                                                                                                                                                                                                                                                                                                                                                                                                                                                                          |  |  |
| Signage                        | Monument and building signage<br>available                                                                                                                                                                                                                                                                                                                                                                                                                                                                                 |  |  |
| Property / Area<br>Description | <ul> <li>2 story, elevator served office building</li> <li>Monument signage</li> <li>Easy access to area amenities</li> <li>Professional office building located in<br/>the heart of Cherry Hill</li> <li>One mile from Jefferson Health which<br/>recently underwent a \$200M<br/>revitalization</li> <li>Possible sale/leaseback from current<br/>owner/occupant</li> <li>This highly visible property provides<br/>easy access to Route 70, Route 73,<br/>Route 38, I-295, NJ Turnpike and<br/>Kings Highway</li> </ul> |  |  |