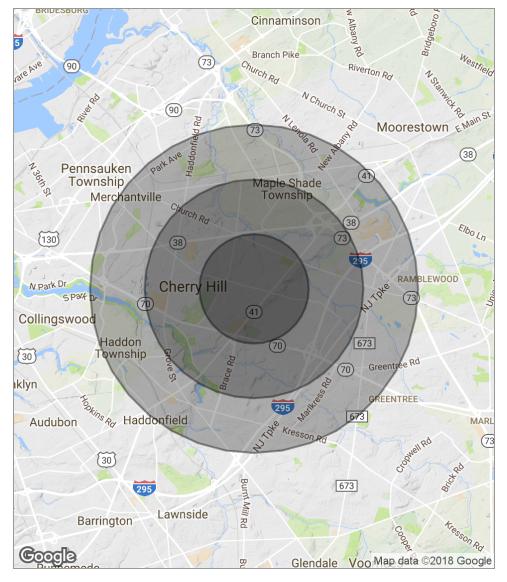

## **DEMOGRAPHICS MAP**

| POPULATION                              | 1 MILE              | 2 MILES               | 3 MILES               |
|-----------------------------------------|---------------------|-----------------------|-----------------------|
| Total population                        | 13,327              | 46,593                | 93,730                |
| Median age                              | 45.1                | 41.8                  | 41.5                  |
| Median age (male)                       | 42.7                | 39.8                  | 39.6                  |
| Median age (Female)                     | 48.1                | 43.9                  | 43.6                  |
|                                         |                     |                       |                       |
| HOUSEHOLDS & INCOME                     | 1 MILE              | 2 MILES               | 3 MILES               |
| HOUSEHOLDS & INCOME<br>Total households | <b>1 MILE</b> 5,302 | <b>2 MILES</b> 18,510 | <b>3 MILES</b> 37,329 |
|                                         |                     |                       |                       |
| Total households                        | 5,302               | 18,510                | 37,329                |

\* Demographic data derived from 2010 US Census