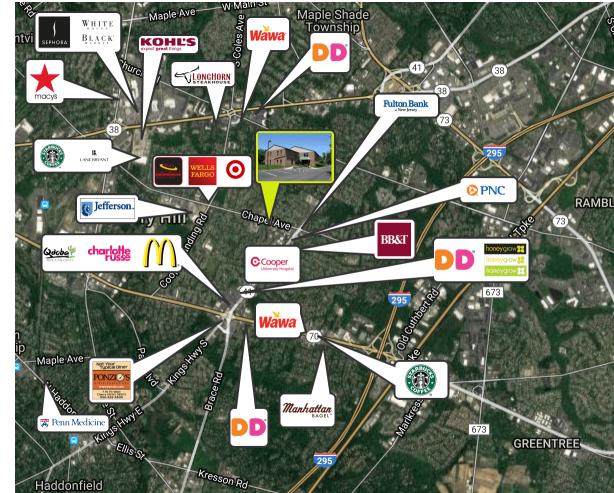

## **PROPERTY DESCRIPTION**

| Location                       | 3001 Chapel Ave West<br>Cherry Hill, NJ 08002                                                                                                                                                                                                                                                                                                                                                                                                                                                                              |  |  |
|--------------------------------|----------------------------------------------------------------------------------------------------------------------------------------------------------------------------------------------------------------------------------------------------------------------------------------------------------------------------------------------------------------------------------------------------------------------------------------------------------------------------------------------------------------------------|--|--|
| Size / SF Available            | 4,980 SF                                                                                                                                                                                                                                                                                                                                                                                                                                                                                                                   |  |  |
| Lease Price                    | \$16.00/ SF (Modified Gross)                                                                                                                                                                                                                                                                                                                                                                                                                                                                                               |  |  |
| Occupancy                      | Available for immediate occupancy                                                                                                                                                                                                                                                                                                                                                                                                                                                                                          |  |  |
| Signage                        | Monument and building signage<br>available                                                                                                                                                                                                                                                                                                                                                                                                                                                                                 |  |  |
| Property / Area<br>Description | <ul> <li>2 story, elevator served office building</li> <li>Monument signage</li> <li>Easy access to area amenities</li> <li>Professional office building located in<br/>the heart of Cherry Hill</li> <li>One mile from Jefferson Health which<br/>recently underwent a \$200M<br/>revitalization</li> <li>Possible sale/leaseback from current<br/>owner/occupant</li> <li>This highly visible property provides<br/>easy access to Route 70, Route 73,<br/>Route 38, I-295, NJ Turnpike and<br/>Kings Highway</li> </ul> |  |  |