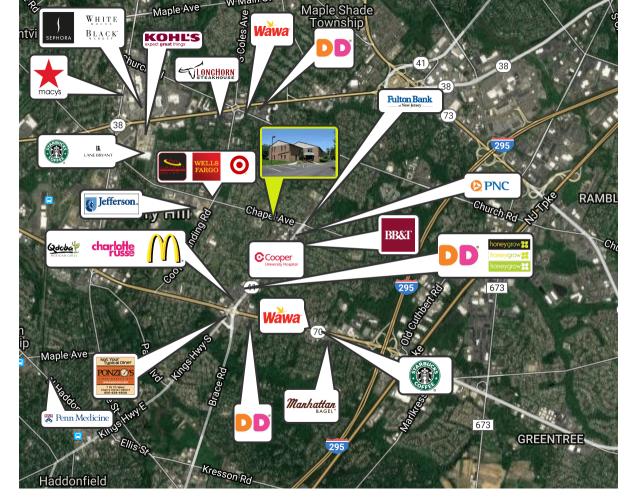

**Property / Area Description** 

- · 2 story, elevator served office building
- Monument signage
- Easy access to area amenities
- Professional office building located in the heart of Cherry Hill
- · One mile from Jefferson Health which recently underwent a \$200M revitalization
- Possible sale/leaseback from current owner/occupant
- This highly visible property provides easy access to Route 70, Route 73, Route 38, I-295, NJ Turnpike and Kings Highway