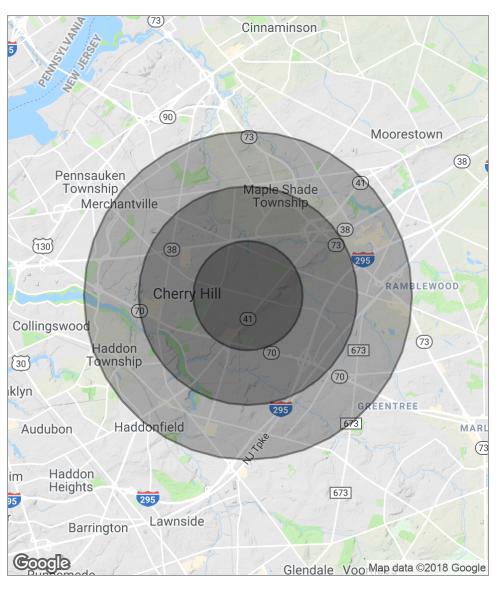

### **DEMOGRAPHICS MAP**

| POPULATION                            | 1 MILE              | 2 MILES               | 3 MILES               |
|---------------------------------------|---------------------|-----------------------|-----------------------|
| Total population                      | 13,327              | 46,593                | 93,730                |
| Median age                            | 45.1                | 41.8                  | 41.5                  |
| Median age (Male)                     | 42.7                | 39.8                  | 39.6                  |
| Median age (Female)                   | 48.1                | 43.9                  | 43.6                  |
|                                       |                     |                       |                       |
| HOUSEHOLDS & INCOME                   | 1 MILE              | 2 MILES               | 3 MILES               |
| HOUSEHOLDS & INCOME  Total households | <b>1 MILE</b> 5,302 | <b>2 MILES</b> 18,510 | <b>3 MILES</b> 37,329 |
|                                       |                     |                       |                       |
| Total households                      | 5,302               | 18,510                | 37,329                |