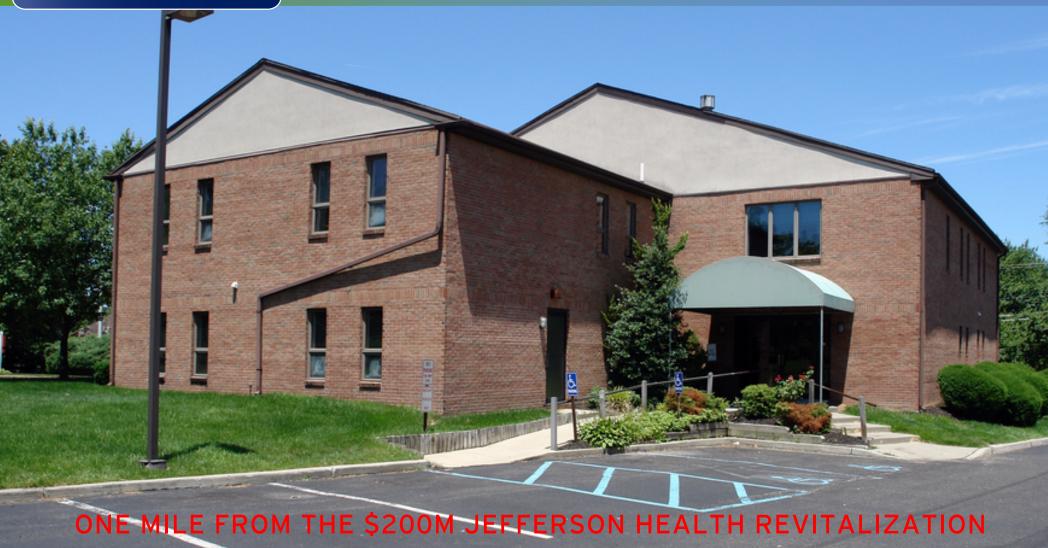

### PROPERTY DESCRIPTION

Location 3001 Chapel Ave West Cherry Hill, NJ 08002

Size / SF Available 4,980 SF

**Lease Price** \$16.00 SF/yr (Modified Gross)

**Occupancy** Available for immediate occupancy

Monument and building signage Signage available

**Property / Area Description** 

- · 2 story, elevator served office building
- Monument signage
- Easy access to area amenities
- Professional office building located in the heart of Cherry Hill
- · One mile from Jefferson Health which recently underwent a \$200M revitalization
- Possible sale/leaseback from current owner/occupant
- This highly visible property provides easy access to Route 70, Route 73, Route 38, I-295, NJ Turnpike and Kings Highway