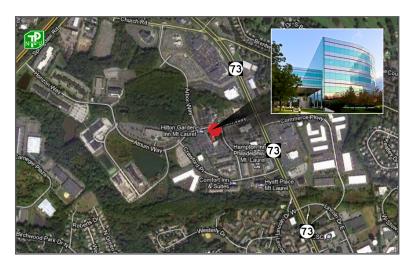

#### Property/Area Description

- Beautifully landscaped corporate office
- Locally owned and managed
- New exterior façade
- Easily accessible to Routes 73, 70, 38 I-295 & NJ Turnpike
- On-site luncheonette
- Surrounded by various hotels, restaurants and retailers

## **DEMOGRAPHIC SUMMARY**

|                     | 1 Mile                         | 3 Miles  | 5 Miles   |
|---------------------|--------------------------------|----------|-----------|
| Population          | 5,366                          | 75,650   | 191,079   |
| Household           | 2,159                          | 30,458   | 75,096    |
| Median HH<br>Income | \$86,602                       | \$79,504 | \$81,315  |
| Avg HH Income       | \$104,235                      | \$99,548 | \$103,421 |
| Traffic Count       | 52,370 (Route 73 & Atruim Way) |          |           |