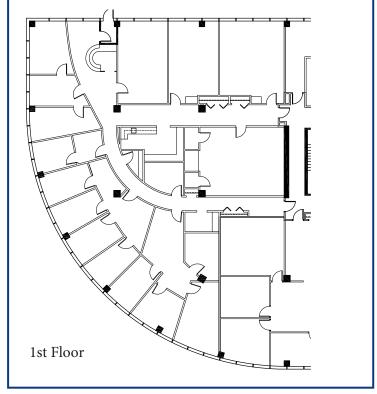

### **Building Features**

| Horizon Corporate Center<br>3000 Atrium Way<br>Mount Laurel, NJ |
|-----------------------------------------------------------------|
| 1st Floor: 7,184 sf                                             |
| \$12.00-13.00/sf NNN                                            |
| 4.00/1,000 sf                                                   |
| Available for immediate occupancy                               |
| Lobby directory and suite signage available                     |
| \ \ \ \ \ \ \ \ \ \ \ \ \ \ \ \ \ \ \                           |