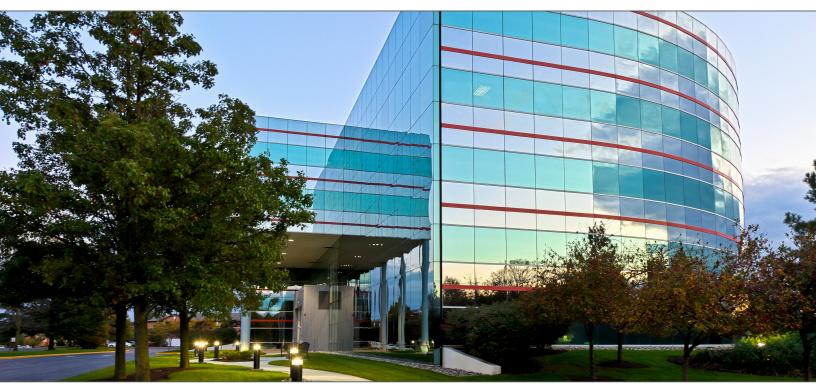

## PREMIER MID-RISE OFFICE SPACE AVAILABLE 3000 ATRIUM WAY | MOUNT LAUREL | NJ

### **Building Features**

| Horizon Corporate Center<br>3000 Atrium Way<br>Mount Laurel, NJ |
|-----------------------------------------------------------------|
| 1st Floor: 7,184 sf                                             |
| \$12.00-13.00/sf NNN                                            |
| 4.00/1,000 sf                                                   |
| Available for immediate occupancy                               |
| Lobby directory and suite signage available                     |
| \ \ \ \ \ \ \ \ \ \ \ \ \ \ \ \ \ \ \                           |

#### Property/Area Description

- Beautifully landscaped corporate office
- Locally owned and managed
- New exterior façade
- Easily accessible to Routes 73, 70, 38 I-295 & NJ Turnpike
- On-site luncheonette
- Surrounded by various hotels, restaurants and retailers