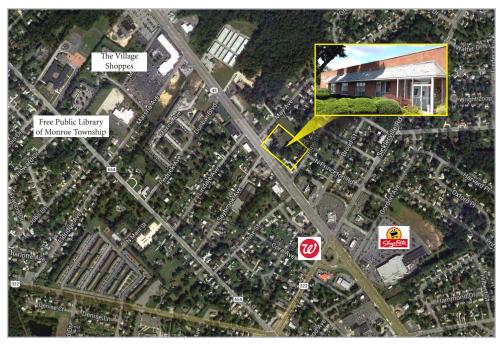

Gloucester County with great access to AC Expressway and

all points of Southern NJ. Many amenities nearby.

Property Description Rare opportunity to purchase/lease this well-located multipurpose commercial building situated on +/-1.30 Acres. Fit-out as a school facility with a large play area in rear of property. The building can be used as a school, day care, adult care, special needs, professional office, medical, or any other professional use. Adjacent lots also available for sale.