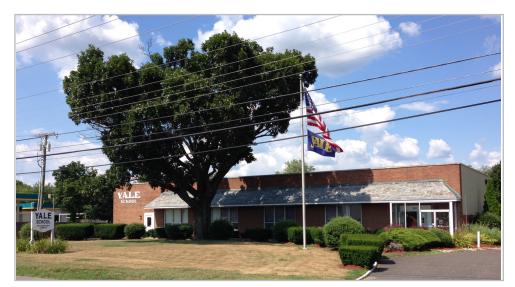

Gloucester County with great access to AC Expressway and

all points of Southern NJ. Many amenities nearby.

Property Description Rare opportunity to purchase/lease this well-located multipurpose commercial building situated on +/-1.30 Acres. Fit-out as a school facility with a large play area in rear of property. The building can be used as a school, day care, adult care, special needs, professional office, medical, or any other professional use. Adjacent lots also available for sale.