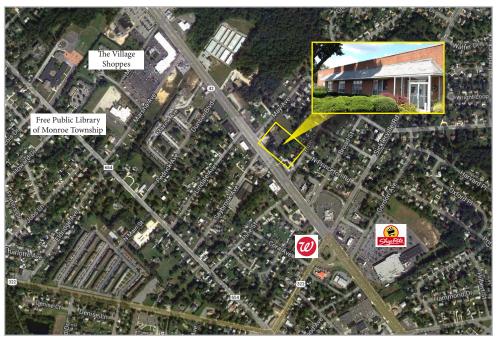

Asking Sale Price \$490,000

**Parking** Abundant

Occupancy Available for immediate occupancy

Signage Building signage and Monument signage available

Area Description Located on Black Horse Pike (Route 42) in Williamstown,

Gloucester County with great access to AC Expressway and

all points of Southern NJ. Many amenities nearby.

Property Description Rare opportunity to purchase/lease this well-located multipurpose commercial building situated on +/-1.30 Acres. Fit-out as a school facility with a large play area in rear of property. The building can be used as a school, day care, adult care, special needs, professional office, medical, or any other professional use. Adjacent lots also available for sale.