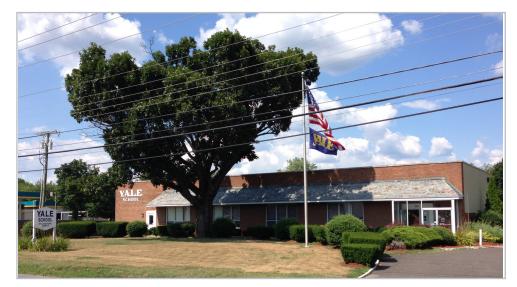

Gloucester County with great access to AC Expressway and

all points of Southern NJ. Many amenities nearby.

Property Description Rare opportunity to purchase/lease this well-located multipurpose commercial building situated on +/-1.30 Acres. Fit-out as a school facility with a large play area in rear of property. The building can be used as a school, day care, adult care, special needs, professional office, medical, or any other professional use. Adjacent lots also available for sale.