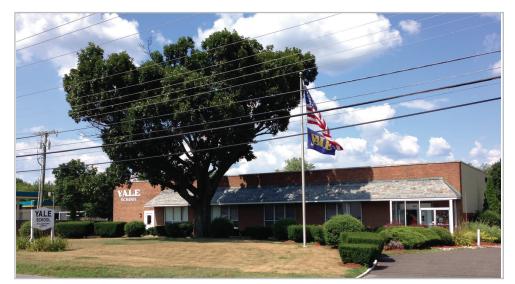

## 5,500 SF MULTI-PURPOSE BUILDING FOR SALE OR LEASE

PRICE REDUCED! 300 N BLACK HORSE PIKE | WILLIAMSTOWN

**Wolf Commercial Real Estate** 

follow us: 🚹 🕒 🛅 🔯

www.WolfCRE.com

Gloucester County with great access to AC Expressway and

all points of Southern NJ. Many amenities nearby.

Property

Description

Rare opportunity to purchase/lease this well-located multipurpose commercial building situated on +/-1.30 Acres. Fit-out as a school facility with a large play area in rear of property. The building can be used as a school, day care, adult care, special needs, professional office, medical, or any other professional use. Adjacent lots also available for sale.