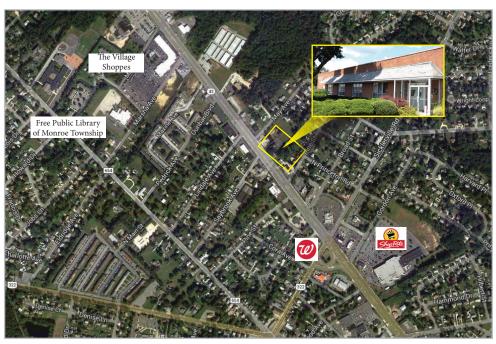

Gloucester County with great access to AC Expressway and

all points of Southern NJ. Many amenities nearby.

Property

Description

Rare opportunity to purchase/lease this well-located multipurpose commercial building situated on +/-1.30 Acres. Fit-out as a school facility with a large play area in rear of property. The building can be used as a school, day care, adult care, special needs, professional office, medical, or any other professional use. Adjacent lots also available for sale.