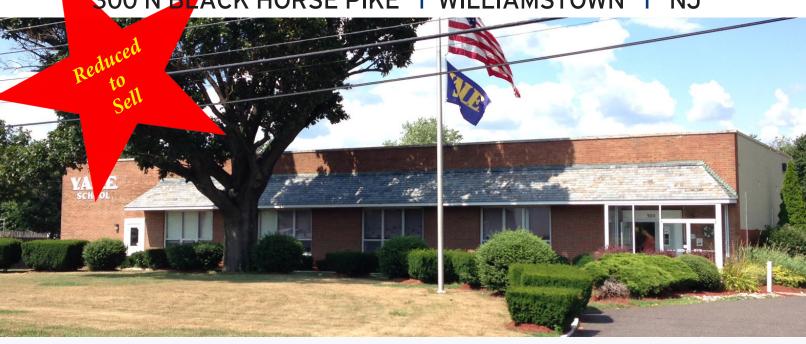

#### 5,500 SF MULTI-PURPOSE BUILDING FOR SALE OR LEASE

## MULTI-PURPOSE BUILDING/SCHOOL FOR SALE OR LEASE 300 N BYACK HORSE PIKE I WILLIAMSTOWN I NJ

### Contact Us

Leor R. Hemo **Executive Vice President** D 856 857 6302

leor.hemo@wolfcre.com

Jason M. Wolf Principal D 856 857 6301

jason.wolf@wolfcre.com

| Building Features                       |                                                                                                                                                                                                                                                                                                                                                                           |  |  |
|-----------------------------------------|---------------------------------------------------------------------------------------------------------------------------------------------------------------------------------------------------------------------------------------------------------------------------------------------------------------------------------------------------------------------------|--|--|
| Location                                | 300 N Black Horse Pike<br>Williamstown, NJ                                                                                                                                                                                                                                                                                                                                |  |  |
| Size/SF Available<br>Acres              | +/- 5500 sf<br>+/- 1.30 acres ** adjacent lots also available for sale                                                                                                                                                                                                                                                                                                    |  |  |
| Asking Lease Price<br>Asking Sale Price | \$15.00/sf Gross<br>\$575,000                                                                                                                                                                                                                                                                                                                                             |  |  |
| Parking                                 | Abundant                                                                                                                                                                                                                                                                                                                                                                  |  |  |
| Occupancy                               | Available for immediate occupancy                                                                                                                                                                                                                                                                                                                                         |  |  |
| Signage                                 | Building signage and Monument signage available                                                                                                                                                                                                                                                                                                                           |  |  |
| Area Description                        | Located on Black Horse Pike (Route 42) in Williamstown, Gloucester County with great access to AC Expressway and all points of Southern NJ. Many amenities nearby.                                                                                                                                                                                                        |  |  |
| Property Description                    | Rare opportunity to purchase/lease this well-located multi-purpose commercial building situated on +/-1.30 Acres. Fit-out as a school facility with a large play area in rear of property. The building can be used as a school, day care, adult care, special needs, professional office, medical, or any other professional use. Adjacent lots also available for sale. |  |  |