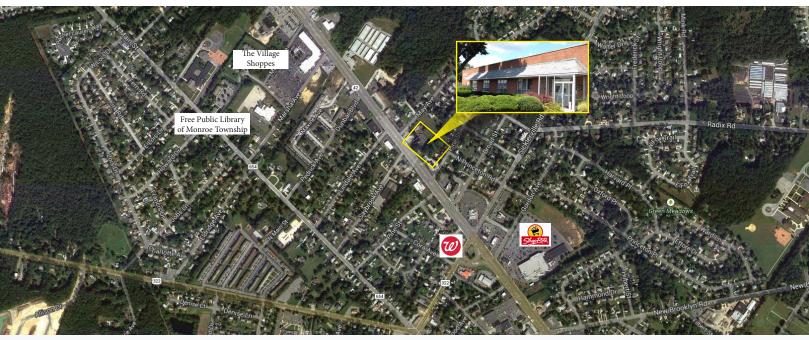

### Contact Us

Leor R. Hemo **Executive Vice President** D 856 857 6302

leor.hemo@wolfcre.com

Jason M. Wolf Principal D 856 857 6301

jason.wolf@wolfcre.com

| Building Features                       |                                                                                                                                                                                                                                                                                                                                                                           |  |  |
|-----------------------------------------|---------------------------------------------------------------------------------------------------------------------------------------------------------------------------------------------------------------------------------------------------------------------------------------------------------------------------------------------------------------------------|--|--|
| Location                                | 300 N Black Horse Pike<br>Williamstown, NJ                                                                                                                                                                                                                                                                                                                                |  |  |
| Size/SF Available<br>Acres              | +/- 5500 sf<br>+/- 1.30 acres ** adjacent lots also available for sale                                                                                                                                                                                                                                                                                                    |  |  |
| Asking Lease Price<br>Asking Sale Price | \$15.00/sf Gross<br>\$575,000                                                                                                                                                                                                                                                                                                                                             |  |  |
| Parking                                 | Abundant                                                                                                                                                                                                                                                                                                                                                                  |  |  |
| Occupancy                               | Available for immediate occupancy                                                                                                                                                                                                                                                                                                                                         |  |  |
| Signage                                 | Building signage and Monument signage available                                                                                                                                                                                                                                                                                                                           |  |  |
| Area Description                        | Located on Black Horse Pike (Route 42) in Williamstown, Gloucester County with great access to AC Expressway and all points of Southern NJ. Many amenities nearby.                                                                                                                                                                                                        |  |  |
| Property Description                    | Rare opportunity to purchase/lease this well-located multi-purpose commercial building situated on +/-1.30 Acres. Fit-out as a school facility with a large play area in rear of property. The building can be used as a school, day care, adult care, special needs, professional office, medical, or any other professional use. Adjacent lots also available for sale. |  |  |

### **DEMOGRAPHIC SUMMARY**

|                     | 1 Mile                                   | 3 Miles  | 5 Miles  |
|---------------------|------------------------------------------|----------|----------|
| Population          | 8,940                                    | 45,896   | 96,451   |
| Household           | 3,465                                    | 16,124   | 33,109   |
| Median HH<br>Income | \$55,924                                 | \$67,762 | \$76,198 |
| Avg HH Income       | \$70,337                                 | \$82,071 | \$90,240 |
| Traffic Count       | 29,926 MPSI (N Black Horse & May Avenue) |          |          |