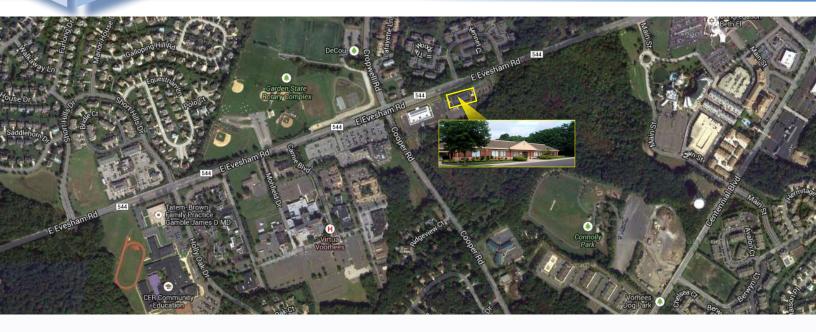

#### Contact Us

Jason M. Wolf Managing Principal D 856 857 6301 jason.wolf@wolfcre.com

| Building Features    |                                                                                                                                                                                                                                                                                    |  |  |
|----------------------|------------------------------------------------------------------------------------------------------------------------------------------------------------------------------------------------------------------------------------------------------------------------------------|--|--|
| Location             | 2401 Evesham Road<br>Voorhees, NJ                                                                                                                                                                                                                                                  |  |  |
| Size/SF Available    | 1,617 sf                                                                                                                                                                                                                                                                           |  |  |
| Asking Lease Price   | \$18.00 sf/NNN                                                                                                                                                                                                                                                                     |  |  |
| Occupancy            | Available for immediate occupancy                                                                                                                                                                                                                                                  |  |  |
| Signage              | Suite and monument directory signage available                                                                                                                                                                                                                                     |  |  |
| Parking              | 5.75/1000 sf                                                                                                                                                                                                                                                                       |  |  |
| Area Description     | Located on Evesham Road at the intersection of Evesham & Cooper Road.<br>This building is in close proximity to Routes 73 & 70, as well as I-295.<br>Located next to the Delaware Valley Urology Voorhees campus and across from Health & Wellness Campus of Virtua Health System. |  |  |
| Property description | <ul> <li>Join Delaware Valley Urology, Garden State Ob/GYN Associates,<br/>Women's Imaging of South Jersey and LabCorp</li> <li>This property is a well-maintained professional medical office building<br/>located on Evesham Road.</li> </ul>                                    |  |  |