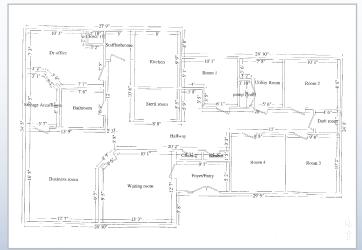

# +/- 1,617 SF FOR LEASE

#### Contact Us

Jason M. Wolf Managing Principal D 856 857 6301 jason.wolf@wolfcre.com

| Building Features    |                                                                                                                                                                                                                                                                                    |  |  |
|----------------------|------------------------------------------------------------------------------------------------------------------------------------------------------------------------------------------------------------------------------------------------------------------------------------|--|--|
| Location             | 2401 Evesham Road<br>Voorhees, NJ                                                                                                                                                                                                                                                  |  |  |
| Size/SF Available    | 1,617 sf                                                                                                                                                                                                                                                                           |  |  |
| Asking Lease Price   | \$18.00 sf/NNN                                                                                                                                                                                                                                                                     |  |  |
| Occupancy            | Available for immediate occupancy                                                                                                                                                                                                                                                  |  |  |
| Signage              | Suite and monument directory signage available                                                                                                                                                                                                                                     |  |  |
| Parking              | 5.75/1000 sf                                                                                                                                                                                                                                                                       |  |  |
| Area Description     | Located on Evesham Road at the intersection of Evesham & Cooper Road.<br>This building is in close proximity to Routes 73 & 70, as well as I-295.<br>Located next to the Delaware Valley Urology Voorhees campus and across from Health & Wellness Campus of Virtua Health System. |  |  |
| Property description | <ul> <li>Join Delaware Valley Urology, Garden State Ob/GYN Associates,<br/>Women's Imaging of South Jersey and LabCorp</li> <li>This property is a well-maintained professional medical office building<br/>located on Evesham Road.</li> </ul>                                    |  |  |