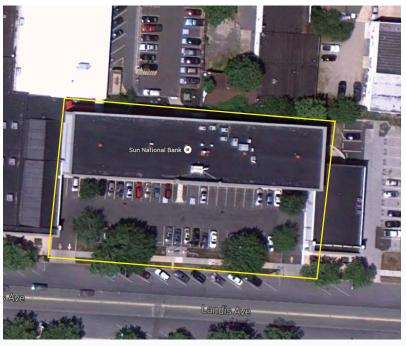

### Contact Us

Jason M. Wolf Managing Principal D 856 857 6301 jason.wolf@wolfcre.com

Leor R. Hemo **Executive Vice President** D 856 857 6302 leor.hemo@wolfcre.com

| Building Features    |                                                                                                                          |  |  |  |
|----------------------|--------------------------------------------------------------------------------------------------------------------------|--|--|--|
| Location             | 226 W Landis Avenue<br>Vineland, NJ                                                                                      |  |  |  |
| Size/SF Available    | +/- 11,426 sf (1st Floor)                                                                                                |  |  |  |
| Sublease Price       | \$18.00/sf Full service<br>Lease term expires October 31, 2017                                                           |  |  |  |
| Parking              | On-site and off street parking available                                                                                 |  |  |  |
| Occupancy            | Available for immediate occupancy                                                                                        |  |  |  |
| Signage              | Lobby signage available                                                                                                  |  |  |  |
| Area Description     | Within walking distance to retail, restaurants and other professional services. Located on the NJ Transit 408 bus route. |  |  |  |
| Property Description | Class "A" mid-rise building located in the heart of the Vineland Business<br>District.                                   |  |  |  |