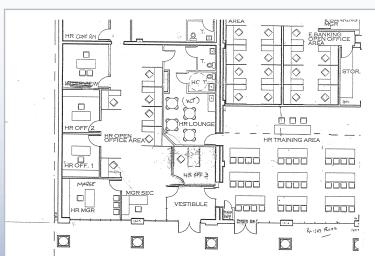

### Contact Us

Jason M. Wolf Managing Principal D 856 857 6301 jason.wolf@wolfcre.com

Leor R. Hemo **Executive Vice President** D 856 857 6302 leor.hemo@wolfcre.com

| Building Features    |                                                                                                                          |  |  |  |
|----------------------|--------------------------------------------------------------------------------------------------------------------------|--|--|--|
| Location             | 226 W Landis Avenue<br>Vineland, NJ                                                                                      |  |  |  |
| Size/SF Available    | +/- 11,426 sf (1st Floor)                                                                                                |  |  |  |
| Sublease Price       | \$18.00/sf Full service<br>Lease term expires October 31, 2017                                                           |  |  |  |
| Parking              | On-site and off street parking available                                                                                 |  |  |  |
| Occupancy            | Available for immediate occupancy                                                                                        |  |  |  |
| Signage              | Lobby signage available                                                                                                  |  |  |  |
| Area Description     | Within walking distance to retail, restaurants and other professional services. Located on the NJ Transit 408 bus route. |  |  |  |
| Property Description | Class "A" mid-rise building located in the heart of the Vineland Business<br>District.                                   |  |  |  |