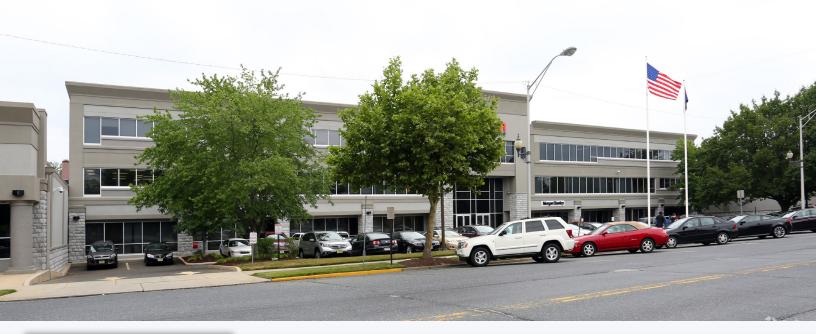

### +/- 11,426 SF CLASS "A" SUBLEASE OPPORTUNITY

# PREMIER CLASS "A" SUBLEASE OPPORTUNITY 226 W LANDIS AVENUE | VINELAND | NJ

### Contact Us

Jason M. Wolf Managing Principal D 856 857 6301 jason.wolf@wolfcre.com

Leor R. Hemo **Executive Vice President** D 856 857 6302 leor.hemo@wolfcre.com

| Building Features    |                                                                                                                          |  |  |  |
|----------------------|--------------------------------------------------------------------------------------------------------------------------|--|--|--|
| Location             | 226 W Landis Avenue<br>Vineland, NJ                                                                                      |  |  |  |
| Size/SF Available    | +/- 11,426 sf (1st Floor)                                                                                                |  |  |  |
| Sublease Price       | \$18.00/sf Full service<br>Lease term expires October 31, 2017                                                           |  |  |  |
| Parking              | On-site and off street parking available                                                                                 |  |  |  |
| Occupancy            | Available for immediate occupancy                                                                                        |  |  |  |
| Signage              | Lobby signage available                                                                                                  |  |  |  |
| Area Description     | Within walking distance to retail, restaurants and other professional services. Located on the NJ Transit 408 bus route. |  |  |  |
| Property Description | Class "A" mid-rise building located in the heart of the Vineland Business<br>District.                                   |  |  |  |