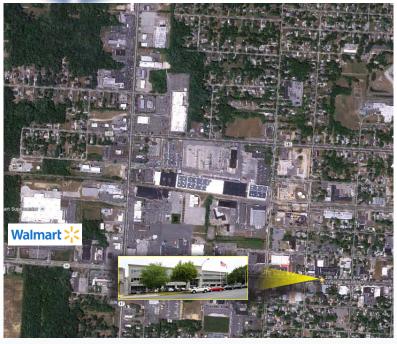

### Contact Us

Jason M. Wolf Managing Principal D 856 857 6301 jason.wolf@wolfcre.com

Leor R. Hemo **Executive Vice President** D 856 857 6302 leor.hemo@wolfcre.com

| Building Features    |                                                                                                                          |  |  |  |
|----------------------|--------------------------------------------------------------------------------------------------------------------------|--|--|--|
| Location             | 226 W Landis Avenue<br>Vineland, NJ                                                                                      |  |  |  |
| Size/SF Available    | +/- 11,426 sf (1st Floor)                                                                                                |  |  |  |
| Sublease Price       | \$18.00/sf Full service<br>Lease term expires October 31, 2017                                                           |  |  |  |
| Parking              | On-site and off street parking available                                                                                 |  |  |  |
| Occupancy            | Available for immediate occupancy                                                                                        |  |  |  |
| Signage              | Lobby signage available                                                                                                  |  |  |  |
| Area Description     | Within walking distance to retail, restaurants and other professional services. Located on the NJ Transit 408 bus route. |  |  |  |
| Property Description | Class "A" mid-rise building located in the heart of the Vineland Business<br>District.                                   |  |  |  |

### DEMOGRAPHIC SUMMARY

|                     | 1 Mile                                | 3 Miles  | 5 Miles  |
|---------------------|---------------------------------------|----------|----------|
| Population          | 13,524                                | 45,561   | 67,526   |
| Household           | 4,225                                 | 15,762   | 23,995   |
| Median HH<br>Income | \$36,578                              | \$46,557 | \$50,845 |
| Avg HH Income       | \$48,991                              | \$61,850 | \$68,187 |
| Traffic Count       | 13,371 (W Landis Ave & N West Avenue) |          |          |