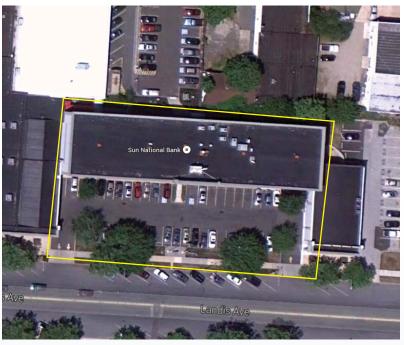

### Contact Us

Jason M. Wolf Managing Principal D 856 857 6301 jason.wolf@wolfcre.com

| Building Features    |                                                                                                                          |  |  |
|----------------------|--------------------------------------------------------------------------------------------------------------------------|--|--|
| Location             | 226 W Landis Avenue<br>Vineland, NJ                                                                                      |  |  |
| Size/SF Available    | +/- 11,426 sf (1st Floor)                                                                                                |  |  |
| Sublease Price       | \$18.00/sf Full service<br>Lease term expires October 31, 2017                                                           |  |  |
| Parking              | On-site and off street parking available                                                                                 |  |  |
| Occupancy            | Available for immediate occupancy                                                                                        |  |  |
| Signage              | Lobby signage available                                                                                                  |  |  |
| Area Description     | Within walking distance to retail, restaurants and other professional services. Located on the NJ Transit 408 bus route. |  |  |
| Property Description | Class "A" mid-rise building located in the heart of the Vineland Business<br>District.                                   |  |  |