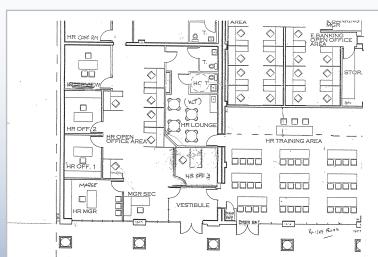

#### +/- 11,426 SF CLASS "A" SUBLEASE OPPORTUNITY

### Contact Us

Jason M. Wolf Managing Principal D 856 857 6301 jason.wolf@wolfcre.com

| Building Features    |                                                                                                                          |  |  |
|----------------------|--------------------------------------------------------------------------------------------------------------------------|--|--|
| Location             | 226 W Landis Avenue<br>Vineland, NJ                                                                                      |  |  |
| Size/SF Available    | +/- 11,426 sf (1st Floor)                                                                                                |  |  |
| Sublease Price       | \$18.00/sf Full service<br>Lease term expires October 31, 2017                                                           |  |  |
| Parking              | On-site and off street parking available                                                                                 |  |  |
| Occupancy            | Available for immediate occupancy                                                                                        |  |  |
| Signage              | Lobby signage available                                                                                                  |  |  |
| Area Description     | Within walking distance to retail, restaurants and other professional services. Located on the NJ Transit 408 bus route. |  |  |
| Property Description | Class "A" mid-rise building located in the heart of the Vineland Business<br>District.                                   |  |  |