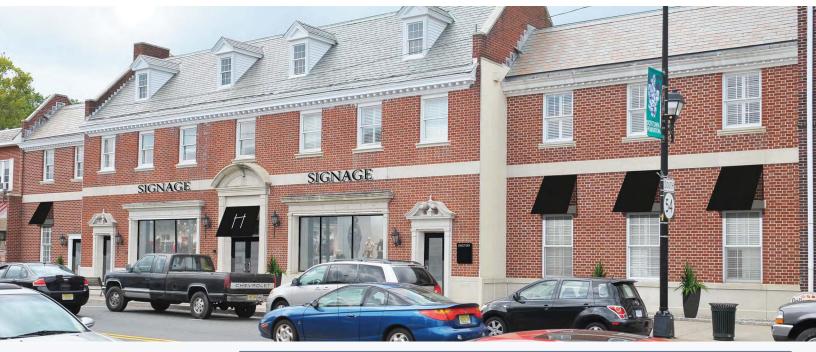

#### **Contact Us**

Leor R. Hemo **Executive Vice President** D 856 857 6302 leor.hemo@wolfcre.com

Jason M. Wolf Managing Principal D 856 857 6301 jason.wolf@wolfcre.com

| Building Features    |                                                                                                                                                                                                                                                                                         |  |  |  |
|----------------------|-----------------------------------------------------------------------------------------------------------------------------------------------------------------------------------------------------------------------------------------------------------------------------------------|--|--|--|
| Location             | 209-215 Bellevue Avenue<br>Atlantic County, Hammonton, NJ                                                                                                                                                                                                                               |  |  |  |
| Size/SF Available    | 1st Floor: 10,176 sf (Divisible)<br>2nd Floor: 9,135 sf (Divisible)<br>Basement: (Storage use only)                                                                                                                                                                                     |  |  |  |
| Asking Lease Price   | \$11.00 - \$12.00/sf NNN                                                                                                                                                                                                                                                                |  |  |  |
| Parking              | 5/1,000 sf                                                                                                                                                                                                                                                                              |  |  |  |
| Occupancy            | Available for immediate occupancy                                                                                                                                                                                                                                                       |  |  |  |
| Signage              | Building and canopy signage available                                                                                                                                                                                                                                                   |  |  |  |
| Property Description | story mixed use retail and office building with first floor retail and 2nd floor<br>fice space available for immediate occupancy. The entire building can offer up to<br>-20,000 sf for lease (divisible). Significant interior and exterior renovations are<br>anned.                  |  |  |  |
| Area Description     | Located in the downtown Hammonton business district in a historic village community. The property is conveniently located off The Atlantic City Expressway (Exit 28) and within close proximity to Routes 30 and 206. This location is directly between Philadelphia and Atlantic City. |  |  |  |