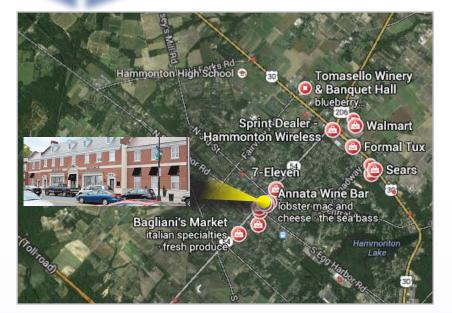

#### **Contact Us**

Leor R. Hemo **Executive Vice President** D 856 857 6302 leor.hemo@wolfcre.com

Jason M. Wolf Managing Principal D 856 857 6301 jason.wolf@wolfcre.com

| Building Features    |                                                                                                                                                                                                                                                                                         |  |  |  |
|----------------------|-----------------------------------------------------------------------------------------------------------------------------------------------------------------------------------------------------------------------------------------------------------------------------------------|--|--|--|
| Location             | 209-215 Bellevue Avenue<br>Atlantic County, Hammonton, NJ                                                                                                                                                                                                                               |  |  |  |
| Size/SF Available    | 1st Floor: 10,176 sf (Divisible)<br>2nd Floor: 9,135 sf (Divisible)<br>Basement: (Storage use only)                                                                                                                                                                                     |  |  |  |
| Asking Lease Price   | \$11.00 - \$12.00/sf NNN                                                                                                                                                                                                                                                                |  |  |  |
| Parking              | 5/1,000 sf                                                                                                                                                                                                                                                                              |  |  |  |
| Occupancy            | Available for immediate occupancy                                                                                                                                                                                                                                                       |  |  |  |
| Signage              | Building and canopy signage available                                                                                                                                                                                                                                                   |  |  |  |
| Property Description | story mixed use retail and office building with first floor retail and 2nd floor<br>fice space available for immediate occupancy. The entire building can offer up to<br>-20,000 sf for lease (divisible). Significant interior and exterior renovations are<br>anned.                  |  |  |  |
| Area Description     | Located in the downtown Hammonton business district in a historic village community. The property is conveniently located off The Atlantic City Expressway (Exit 28) and within close proximity to Routes 30 and 206. This location is directly between Philadelphia and Atlantic City. |  |  |  |