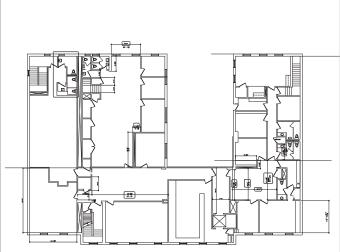

# **Building Successful Relationships**

1st Floor: 10,176 sf (Divisible)

2nd Floor: 9,135 sf (Divisible)