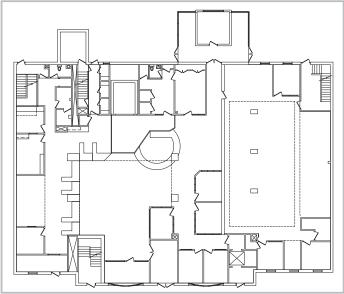

#### **Contact Us**

Leor R. Hemo **Executive Vice President** D 856 857 6302 leor.hemo@wolfcre.com

Jason M. Wolf Managing Principal D 856 857 6301 jason.wolf@wolfcre.com

| Building Features    |                                                                                                                                                                                                                                                                                         |  |  |  |
|----------------------|-----------------------------------------------------------------------------------------------------------------------------------------------------------------------------------------------------------------------------------------------------------------------------------------|--|--|--|
| Location             | 209-215 Bellevue Avenue<br>Atlantic County, Hammonton, NJ                                                                                                                                                                                                                               |  |  |  |
| Size/SF Available    | 1st Floor: 10,176 sf (Divisible)<br>2nd Floor: 9,135 sf (Divisible)<br>Basement: (Storage use only)                                                                                                                                                                                     |  |  |  |
| Asking Lease Price   | \$11.00 - \$12.00/sf NNN                                                                                                                                                                                                                                                                |  |  |  |
| Parking              | 5/1,000 sf                                                                                                                                                                                                                                                                              |  |  |  |
| Occupancy            | Available for immediate occupancy                                                                                                                                                                                                                                                       |  |  |  |
| Signage              | Building and canopy signage available                                                                                                                                                                                                                                                   |  |  |  |
| Property Description | story mixed use retail and office building with first floor retail and 2nd floor<br>fice space available for immediate occupancy. The entire building can offer up to<br>-20,000 sf for lease (divisible). Significant interior and exterior renovations are<br>anned.                  |  |  |  |
| Area Description     | Located in the downtown Hammonton business district in a historic village community. The property is conveniently located off The Atlantic City Expressway (Exit 28) and within close proximity to Routes 30 and 206. This location is directly between Philadelphia and Atlantic City. |  |  |  |

# **Building Successful Relationships**

1st Floor: 10,176 sf (Divisible)

2nd Floor: 9,135 sf (Divisible)