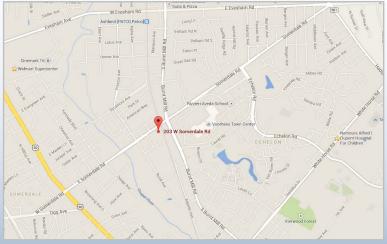

## PROFESSIONAL OFFICE BUILDING FOR SALE 203 WEST SOMERDALE ROAD | VOORHEES | NJ

## Contact Us

Scott D. Seligman Director of Business Development

D 856 857 6305 scott.seligman@wolfcre.com

Christopher R. Henderson Associate

D 856 857 6337 chris.henderson@wolfcre.com

| Building Features    |                                                                                                                                                                            |  |  |
|----------------------|----------------------------------------------------------------------------------------------------------------------------------------------------------------------------|--|--|
| Location             | 203 West Somerdale Road<br>Voorhees, NJ                                                                                                                                    |  |  |
| Size/SF Available    | +/- 3,100 sf                                                                                                                                                               |  |  |
| Sale Price           | \$345,000 (\$111.29/sf)                                                                                                                                                    |  |  |
| Parking              | 12 spaces                                                                                                                                                                  |  |  |
| Occupancy            | Available for immediate occupancy                                                                                                                                          |  |  |
| Signage              | Monument signage available                                                                                                                                                 |  |  |
| Area Description     | Located within walking distance of the Voorhees Towne Center and easy access to I-295 and Route 30. Conveniently located to local retail, restaurants and other amenities. |  |  |
| Property description | /- 3,100 sf office building offers 7 offices with 2 conference rooms, eplaced in 2009. Ideal location for various professional uses.                                       |  |  |