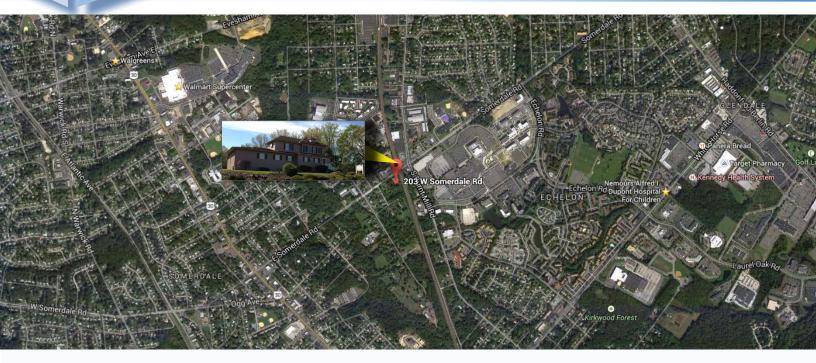

## PROFESSIONAL OFFICE BUILDING FOR SALE 203 WEST SOMERDALE ROAD | VOORHEES | NJ

## Contact Us

Scott D. Seligman Director of Business Development

D 856 857 6305 scott.seligman@wolfcre.com

Christopher R. Henderson Associate

D 856 857 6337 chris.henderson@wolfcre.com

| Building Features    |                                                                                                                                                                            |  |  |
|----------------------|----------------------------------------------------------------------------------------------------------------------------------------------------------------------------|--|--|
| Location             | 203 West Somerdale Road<br>Voorhees, NJ                                                                                                                                    |  |  |
| Size/SF Available    | +/- 3,100 sf                                                                                                                                                               |  |  |
| Sale Price           | \$345,000 (\$111.29/sf)                                                                                                                                                    |  |  |
| Parking              | 12 spaces                                                                                                                                                                  |  |  |
| Occupancy            | Available for immediate occupancy                                                                                                                                          |  |  |
| Signage              | Monument signage available                                                                                                                                                 |  |  |
| Area Description     | Located within walking distance of the Voorhees Towne Center and easy access to I-295 and Route 30. Conveniently located to local retail, restaurants and other amenities. |  |  |
| Property description | /- 3,100 sf office building offers 7 offices with 2 conference rooms, eplaced in 2009. Ideal location for various professional uses.                                       |  |  |