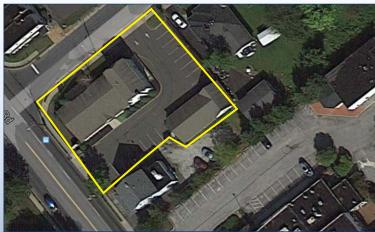

#### Contact Us

Christopher R. Henderson Senior Associate

D 856 857 6337

chris.henderson@wolfcre.com

Jason M. Wolf Principal

D 856 857 6301

jason.wolf@wolfcre.com

| Building Features         |                                                                                                                                                                                                                                                                                                  |  |  |
|---------------------------|--------------------------------------------------------------------------------------------------------------------------------------------------------------------------------------------------------------------------------------------------------------------------------------------------|--|--|
| Location                  | 201 Haddonfield-Berlin Road (Route 561)<br>Cherry Hill, NJ                                                                                                                                                                                                                                       |  |  |
| Size/SF Available         | 1,500 - 5,300 sf                                                                                                                                                                                                                                                                                 |  |  |
| Lease Price<br>Sale Price | \$15.00/sf Gross plus electric and janitorial<br>Call for information                                                                                                                                                                                                                            |  |  |
| Parking                   | Abundant parking                                                                                                                                                                                                                                                                                 |  |  |
| Occupancy                 | Available for immediate occupancy                                                                                                                                                                                                                                                                |  |  |
| Signage                   | Monument signage available                                                                                                                                                                                                                                                                       |  |  |
| Area Description          | <ul> <li>Located on Haddonfield-Berlin Road (Route 561).</li> <li>Access to numerous amenities within immediate area including, restaurants, banks, retail and downtown Haddonfield Business District</li> <li>Close proximity to I-295, Woodcrest Patco Speed Line and Route 70</li> </ul>      |  |  |
| Property Description      | <ul> <li>2 building office complex with up to 5,300 square feet available</li> <li>Fully fit-out interior professional office designed with multiple bathrooms, kitchen, conference room and private offices</li> <li>Monument signage available in front of building along Route 561</li> </ul> |  |  |