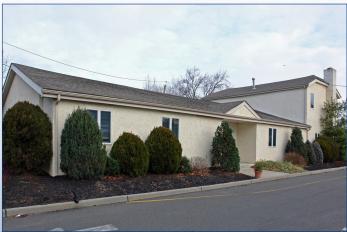

## PROFESSIONAL OFFICE BUILDING AVAILABLE FOR SALE/LEASE 201 HADDONFIELD-BERLIN ROAD | CHERRY HILL | NJ

#### Contact Us

Christopher R. Henderson Senior Associate

D 856 857 6337

chris.henderson@wolfcre.com

Jason M. Wolf Principal

D 856 857 6301

jason.wolf@wolfcre.com

| Building Features         |                                                                                                                                                                                                                                                                                                  |  |  |
|---------------------------|--------------------------------------------------------------------------------------------------------------------------------------------------------------------------------------------------------------------------------------------------------------------------------------------------|--|--|
| Location                  | 201 Haddonfield-Berlin Road (Route 561)<br>Cherry Hill, NJ                                                                                                                                                                                                                                       |  |  |
| Size/SF Available         | 1,500 - 5,300 sf                                                                                                                                                                                                                                                                                 |  |  |
| Lease Price<br>Sale Price | \$15.00/sf Gross plus electric and janitorial<br>Call for information                                                                                                                                                                                                                            |  |  |
| Parking                   | Abundant parking                                                                                                                                                                                                                                                                                 |  |  |
| Occupancy                 | Available for immediate occupancy                                                                                                                                                                                                                                                                |  |  |
| Signage                   | Monument signage available                                                                                                                                                                                                                                                                       |  |  |
| Area Description          | <ul> <li>Located on Haddonfield-Berlin Road (Route 561).</li> <li>Access to numerous amenities within immediate area including, restaurants, banks, retail and downtown Haddonfield Business District</li> <li>Close proximity to I-295, Woodcrest Patco Speed Line and Route 70</li> </ul>      |  |  |
| Property Description      | <ul> <li>2 building office complex with up to 5,300 square feet available</li> <li>Fully fit-out interior professional office designed with multiple bathrooms, kitchen, conference room and private offices</li> <li>Monument signage available in front of building along Route 561</li> </ul> |  |  |