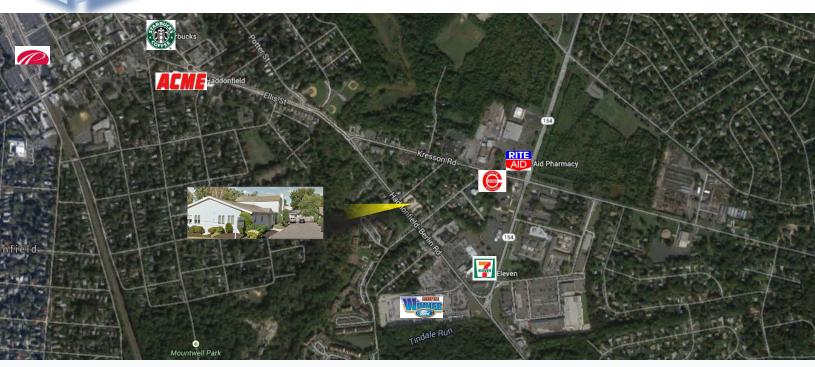

#### Contact Us

Christopher R. Henderson Senior Associate

D 856 857 6337

chris.henderson@wolfcre.com

Jason M. Wolf Principal

D 856 857 6301

jason.wolf@wolfcre.com

| Building Features         |                                                                                                                                                                                                                                                                                                  |  |  |
|---------------------------|--------------------------------------------------------------------------------------------------------------------------------------------------------------------------------------------------------------------------------------------------------------------------------------------------|--|--|
| Location                  | 201 Haddonfield-Berlin Road (Route 561)<br>Cherry Hill, NJ                                                                                                                                                                                                                                       |  |  |
| Size/SF Available         | 1,500 - 5,300 sf                                                                                                                                                                                                                                                                                 |  |  |
| Lease Price<br>Sale Price | \$15.00/sf Gross plus electric and janitorial<br>Call for information                                                                                                                                                                                                                            |  |  |
| Parking                   | Abundant parking                                                                                                                                                                                                                                                                                 |  |  |
| Occupancy                 | Available for immediate occupancy                                                                                                                                                                                                                                                                |  |  |
| Signage                   | Monument signage available                                                                                                                                                                                                                                                                       |  |  |
| Area Description          | <ul> <li>Located on Haddonfield-Berlin Road (Route 561).</li> <li>Access to numerous amenities within immediate area including, restaurants, banks, retail and downtown Haddonfield Business District</li> <li>Close proximity to I-295, Woodcrest Patco Speed Line and Route 70</li> </ul>      |  |  |
| Property Description      | <ul> <li>2 building office complex with up to 5,300 square feet available</li> <li>Fully fit-out interior professional office designed with multiple bathrooms, kitchen, conference room and private offices</li> <li>Monument signage available in front of building along Route 561</li> </ul> |  |  |

### **DEMOGRAPHIC SUMMARY**

|                     | 1 Mile                           | 3 Miles  | 5 Miles  |  |
|---------------------|----------------------------------|----------|----------|--|
| Population          | 11,737                           | 102,474  | 305,164  |  |
| Household           | 4,625                            | 40,562   | 119,593  |  |
| Median HH<br>Income | \$84,738                         | \$77,452 | \$64,207 |  |
| Avg HH Income       | \$113,631                        | \$99,570 | \$84,550 |  |
| Traffic Count       | 19,001 (Brace Rd. & Kresson Rd.) |          |          |  |