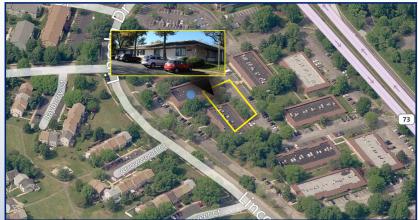

#### Contact Us

Leor R. Hemo Executive Vice President D 856 857 6302

leor.hemo@wolfcre.com

Jason M. Wolf Principal D 856 857 6301

jason.wolf@wolfcre.com

| Building Features         |                                                                      |  |
|---------------------------|----------------------------------------------------------------------|--|
| Location                  | Greentree Executive Campus<br>2003 Lincoln Drive West<br>Marlton, NJ |  |
| Size/SF Available         | Suite A: 3,529 sf<br>Suite B: 4,300 sf                               |  |
| Asking Lease Price        | \$14.00/sf Gross + Utilities                                         |  |
| Parking                   | Abundant parking                                                     |  |
| Occupancy                 | Available for immediate occupancy                                    |  |
| Signage                   | Suite signage available                                              |  |
| Property/Area Description |                                                                      |  |

- Single story office complex
- Exceptional location for a medical or professional office in the heart of Marlton
- Under new management
- Conveniently located near the intersection of Route 73 & Greentree Road with easy access to I-295 and the NJ Turnpike
- Nearby amenities include banks, restaurants, and shopping