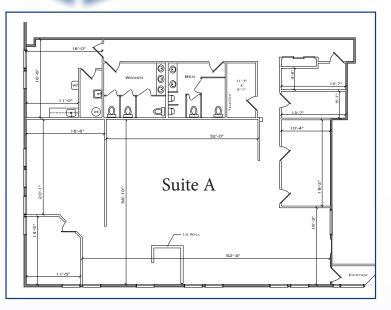

#### Contact Us

Leor R. Hemo Executive Vice President D 856 857 6302

leor.hemo@wolfcre.com

Jason M. Wolf Principal D 856 857 6301

jason.wolf@wolfcre.com

| Building Features         |                                                                      |  |
|---------------------------|----------------------------------------------------------------------|--|
| Location                  | Greentree Executive Campus<br>2003 Lincoln Drive West<br>Marlton, NJ |  |
| Size/SF Available         | Suite A: 3,529 sf<br>Suite B: 4,300 sf                               |  |
| Asking Lease Price        | \$14.00/sf Gross + Utilities                                         |  |
| Parking                   | Abundant parking                                                     |  |
| Occupancy                 | Available for immediate occupancy                                    |  |
| Signage                   | Suite signage available                                              |  |
| Property/Area Description |                                                                      |  |