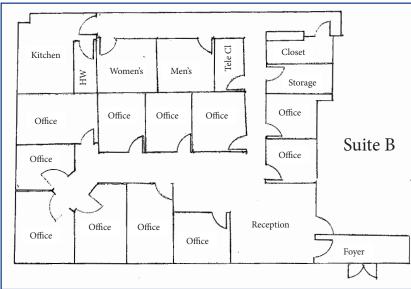

#### Contact Us

Leor R. Hemo Executive Vice President D 856 857 6302

leor.hemo@wolfcre.com

Jason M. Wolf Principal D 856 857 6301

jason.wolf@wolfcre.com

| Building Features         |                                                                      |  |
|---------------------------|----------------------------------------------------------------------|--|
| Location                  | Greentree Executive Campus<br>2003 Lincoln Drive West<br>Marlton, NJ |  |
| Size/SF Available         | Suite A: 3,529 sf<br>Suite B: 4,300 sf                               |  |
| Asking Lease Price        | \$14.00/sf Gross + Utilities                                         |  |
| Parking                   | Abundant parking                                                     |  |
| Occupancy                 | Available for immediate occupancy                                    |  |
| Signage                   | Suite signage available                                              |  |
| Property/Area Description |                                                                      |  |