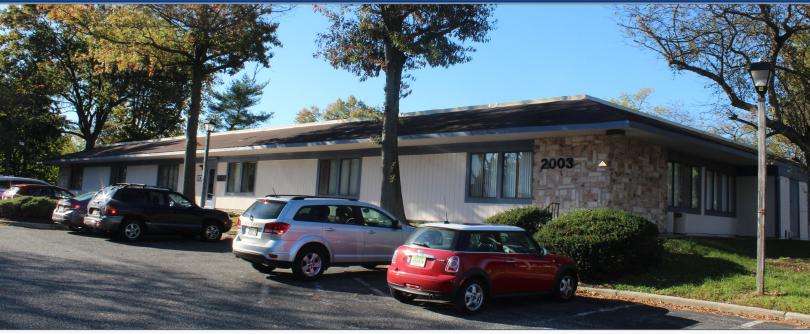

# GREENTREE EXECUTIVE CAMPUS 2003 LINCOLN DRIVE WEST | MARLTON | NJ

- Single story office complex
- Exceptional location for a medical or professional office in the heart of Marlton
- Under new management
- Conveniently located near the intersection of Route 73 & Greentree Road with easy access to I-295 and the NJ Turnpike
- Nearby amenities include banks, restaurants, and shopping