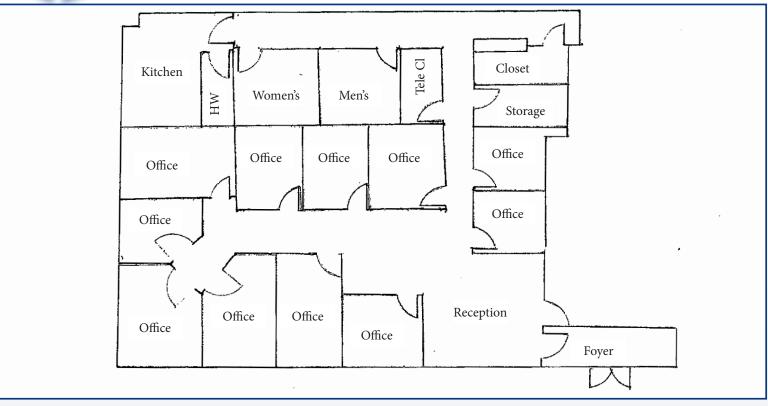

#### Contact Us

Leor R. Hemo Executive Vice President D 856 857 6302

leor.hemo@wolfcre.com

Jason M. Wolf Principal D 856 857 6301

jason.wolf@wolfcre.com

| Building Features         |                                                                      |  |  |
|---------------------------|----------------------------------------------------------------------|--|--|
| Location                  | Greentree Executive Campus<br>2003 Lincoln Drive West<br>Marlton, NJ |  |  |
| Size/SF Available         | Suite B: 4,300 sf                                                    |  |  |
| Asking Lease Price        | \$14.00/sf Gross + Utilities                                         |  |  |
| Parking                   | Abundant parking                                                     |  |  |
| Occupancy                 | Available for immediate occupancy                                    |  |  |
| Signage                   | Suite signage available                                              |  |  |
| Property/Area Description |                                                                      |  |  |