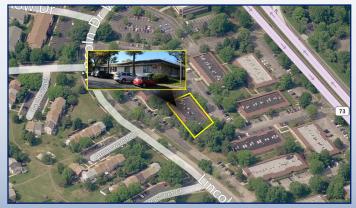

# GREENTREE EXECUTIVE CAMPUS 2003 LINCOLN DRIVE WEST | MARLTON | NJ

- Single story office complex
- Exceptional location for a medical or professional office in the heart of Marlton
- Under new management
- Conveniently located near the intersection of Route 73 & Greentree Road with easy access to I-295 and the NJ Turnpike
- Nearby amenities include banks, restaurants, and shopping