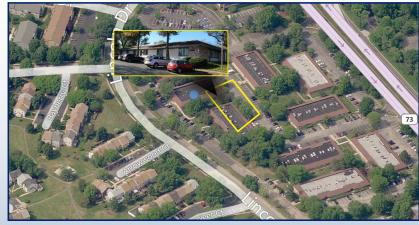

## GREENTREE EXECUTIVE CAMPUS 2003 LINCOLN DRIVE WEST | MARLTON | NJ

| Building Features         |                                                                      |  |
|---------------------------|----------------------------------------------------------------------|--|
| Location                  | Greentree Executive Campus<br>2003 Lincoln Drive West<br>Marlton, NJ |  |
| Size/SF Available         | Suite B: 4,300 sf                                                    |  |
| Asking Lease Price        | \$14.00/sf Gross + Utilities                                         |  |
| Parking                   | Abundant parking                                                     |  |
| Occupancy                 | Available for immediate occupancy                                    |  |
| Signage                   | Suite signage available                                              |  |
| Property/Area Description |                                                                      |  |

- Single story office complex
- Exceptional location for a medical or professional office in the heart of Marlton
- Under new management
- Conveniently located near the intersection of Route 73 & Greentree Road with easy access to I-295 and the NJ Turnpike
- Nearby amenities include banks, restaurants, and shopping