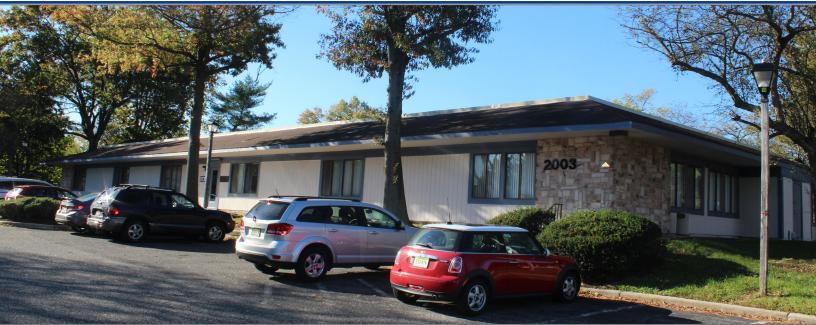

## GREENTREE EXECUTIVE CAMPUS 2003 LINCOLN DRIVE WEST | MARLTON | NJ

| Building Features         |                                                                      |  |
|---------------------------|----------------------------------------------------------------------|--|
| Location                  | Greentree Executive Campus<br>2003 Lincoln Drive West<br>Marlton, NJ |  |
| Size/SF Available         | Suite B: 4,300 sf                                                    |  |
| Asking Lease Price        | \$14.00/sf Gross + Utilities                                         |  |
| Parking                   | Abundant parking                                                     |  |
| Occupancy                 | Available for immediate occupancy                                    |  |
| Signage                   | Suite signage available                                              |  |
| Property/Area Description |                                                                      |  |

- Single story office complex
- Exceptional location for a medical or professional office in the heart of Marlton
- Under new management
- Conveniently located near the intersection of Route 73 & Greentree Road with easy access to I-295 and the NJ Turnpike
- Nearby amenities include banks, restaurants, and shopping