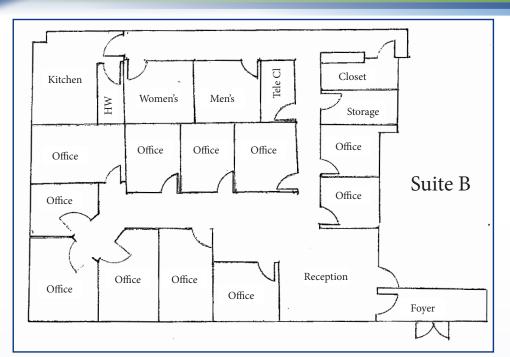

## GREENTREE EXECUTIVE CAMPUS 2003 LINCOLN DRIVE WEST | MARLTON | NJ

| Building Features         |                                                                      |  |
|---------------------------|----------------------------------------------------------------------|--|
| Location                  | Greentree Executive Campus<br>2003 Lincoln Drive West<br>Marlton, NJ |  |
| Size/SF Available         | Suite B: 4,300 sf                                                    |  |
| Asking Lease Price        | \$14.00/sf Gross + Utilities                                         |  |
| Parking                   | Abundant parking                                                     |  |
| Occupancy                 | Available for immediate occupancy                                    |  |
| Signage                   | Suite signage available                                              |  |
| Property/Area Description |                                                                      |  |