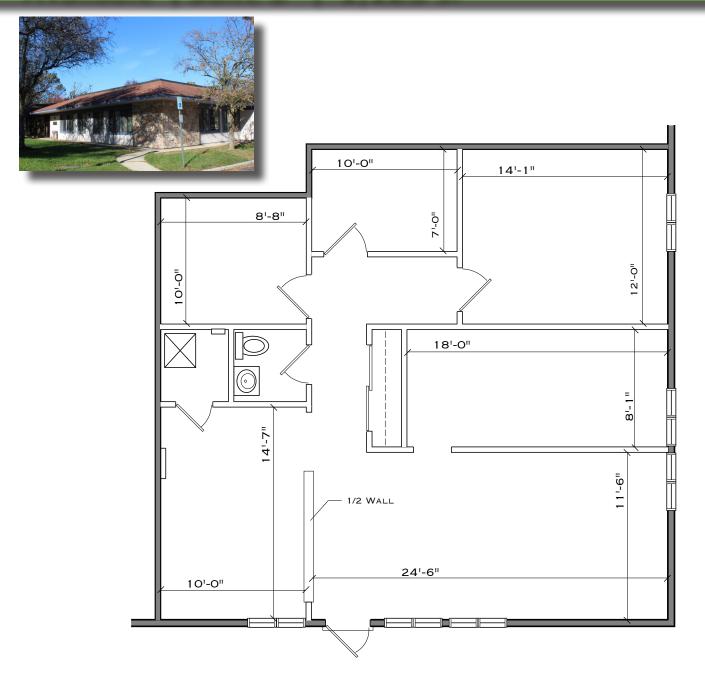

## 2002 Lincoln Drive West Marlton, NJ

## Available | Suite J | 1,123 sf

Wolf Commercial Real Estate, LLC excludes unequivocally all inferred or implied terms, conditions and warranties arising out of this document and excludes all liability for loss and damages arising there from. This publication is the copyrighted property of Wolf Commercial Real Estate, LLC and /or its licensor(s).