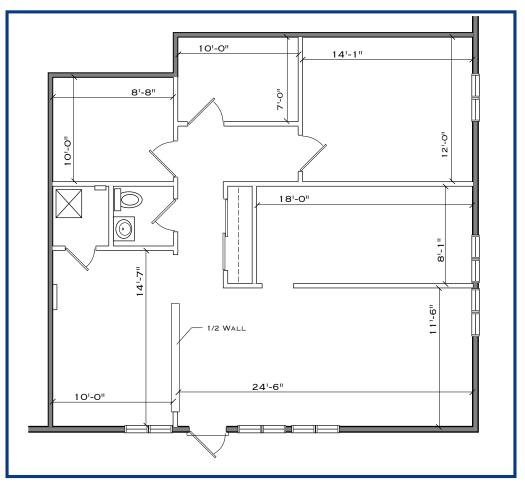

## 2002 Lincoln Drive West Marlton, NJ

## Available | Suite J | 1,123 sf

Wolf Commercial Real Estate, LLC excludes unequivocally all inferred or implied terms, conditions and warranties arising out of this document and excludes all liability for loss and damages arising there from. This publication is the copyrighted property of Wolf Commercial Real Estate, LLC and /or its licensor(s).