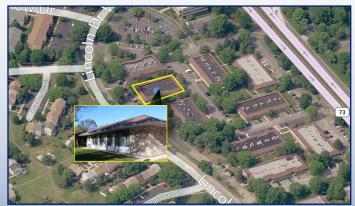

#### **GREENTREE EXECUTIVE CAMPUS** 2002 LINCOLN DRIVE WEST | MARLTON **I**NJ

| Building Features         |                                                                      |  |
|---------------------------|----------------------------------------------------------------------|--|
| Location                  | Greentree Executive Campus<br>2002 Lincoln Drive West<br>Marlton, NJ |  |
| Size/SF Available         | Suite E: 1,750 sf                                                    |  |
| Asking Lease Price        | \$14.00/sf Gross + Utilities                                         |  |
| Parking                   | Abundant parking                                                     |  |
| Occupancy                 | Available for immediate occupancy                                    |  |
| Signage                   | Suite signage available                                              |  |
| Property/Area Description |                                                                      |  |

- Single story office complex
- Exceptional location for a medical or professional office in the heart of Marlton
  - Under new management
- Conveniently located near the intersection of Route 73 & Greentree Road with easy access to I-295 and the NJ Turnpike
- Nearby amenities include banks, restaurants, and shopping