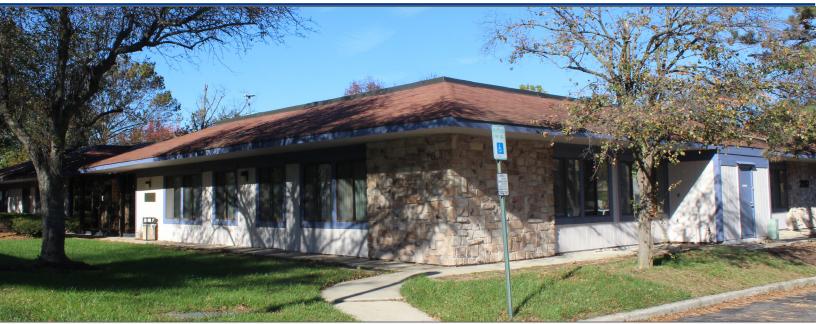

## +/- 1,750 SF FOR LEASE

#### **GREENTREE EXECUTIVE CAMPUS** 2002 LINCOLN DRIVE WEST | MARLTON **I**NJ

| Building Features         |                                                                      |  |
|---------------------------|----------------------------------------------------------------------|--|
| Location                  | Greentree Executive Campus<br>2002 Lincoln Drive West<br>Marlton, NJ |  |
| Size/SF Available         | Suite E: 1,750 sf                                                    |  |
| Asking Lease Price        | \$14.00/sf Gross + Utilities                                         |  |
| Parking                   | Abundant parking                                                     |  |
| Occupancy                 | Available for immediate occupancy                                    |  |
| Signage                   | Suite signage available                                              |  |
| Property/Area Description |                                                                      |  |

- Single story office complex
- Exceptional location for a medical or professional office in the heart of Marlton
  - Under new management
- Conveniently located near the intersection of Route 73 & Greentree Road with easy access to I-295 and the NJ Turnpike
- Nearby amenities include banks, restaurants, and shopping