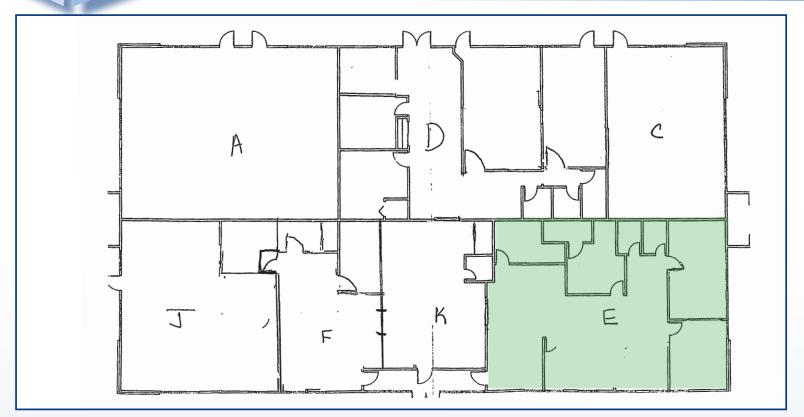

#### **GREENTREE EXECUTIVE CAMPUS** 2002 LINCOLN DRIVE WEST | MARLTON **I**NJ

| Building Features         |                                                                      |  |
|---------------------------|----------------------------------------------------------------------|--|
| Location                  | Greentree Executive Campus<br>2002 Lincoln Drive West<br>Marlton, NJ |  |
| Size/SF Available         | Suite E: 1,750 sf                                                    |  |
| Asking Lease Price        | \$14.00/sf Gross + Utilities                                         |  |
| Parking                   | Abundant parking                                                     |  |
| Occupancy                 | Available for immediate occupancy                                    |  |
| Signage                   | Suite signage available                                              |  |
| Property/Area Description |                                                                      |  |