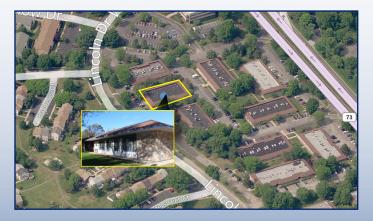

| Location           | Greentree Executive Campus<br>2002 Lincoln Drive West<br>Marlton, NJ |  |
|--------------------|----------------------------------------------------------------------|--|
| Size/SF Available  | Suite E: 1,750 sf<br>Suite J: 1,123 sf                               |  |
| Asking Lease Price | \$14.00/sf Gross + Utilities                                         |  |
| Parking            | Abundant parking                                                     |  |
| Occupancy          | Occupancy Available for immediate occupancy                          |  |
| Signage            | Suite signage available                                              |  |

#### Property/Area Description

- Single story office complex
- Exceptional location for a medical or professional office in the heart of Marlton
- Under new management
- Conveniently located near the intersection of Route 73 & Greentree Road with easy access to I-295 and the NJ Turnpike
- Nearby amenities include banks, restaurants, and shopping