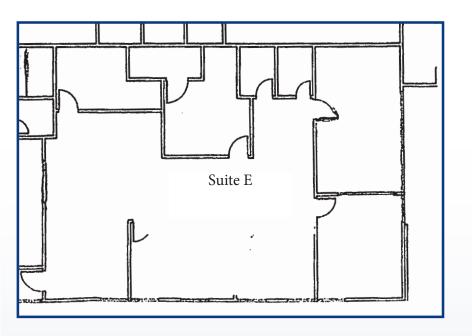

| Location           | Greentree Executive Campus<br>2002 Lincoln Drive West<br>Marlton, NJ |  |
|--------------------|----------------------------------------------------------------------|--|
| Size/SF Available  | Suite E: 1,750 sf<br>Suite J: 1,123 sf                               |  |
| Asking Lease Price | \$14.00/sf Gross + Utilities                                         |  |
| Parking            | Abundant parking                                                     |  |
| Occupancy          | Occupancy Available for immediate occupancy                          |  |
| Signage            | Suite signage available                                              |  |