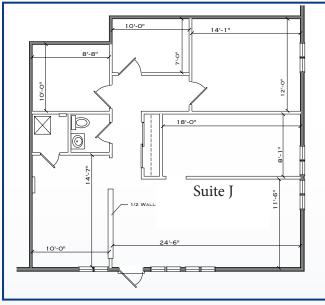

| Location           | Greentree Executive Campus<br>2002 Lincoln Drive West<br>Marlton, NJ |  |
|--------------------|----------------------------------------------------------------------|--|
| Size/SF Available  | Suite E: 1,750 sf<br>Suite J: 1,123 sf                               |  |
| Asking Lease Price | \$14.00/sf Gross + Utilities                                         |  |
| Parking            | Abundant parking                                                     |  |
| Occupancy          | Occupancy Available for immediate occupancy                          |  |
| Signage            | Suite signage available                                              |  |