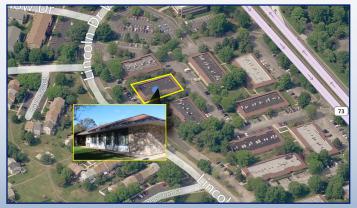

#### Property/Area Description

- Single story office complex
- Exceptional location for a medical or professional office in the heart of Marlton
- Under new management
- Conveniently located near the intersection of Route 73 & Greentree Road with easy access to I-295 and the NJ Turnpike
- Nearby amenities include banks, restaurants, and shopping