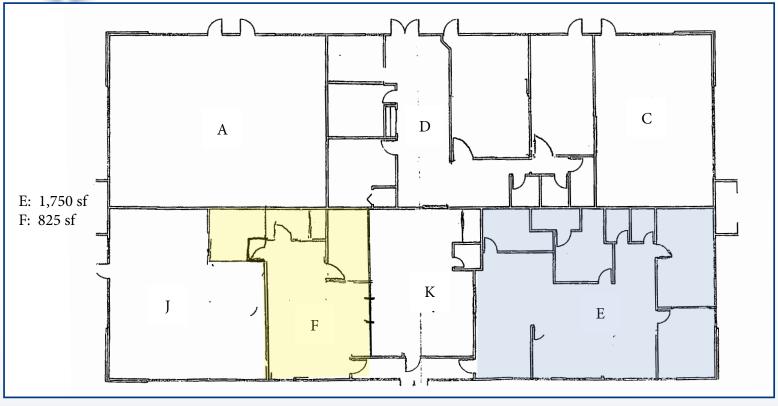

## Contact Us

Christina Del Duca Vice President D 856 857 6304

christina.delduca@wolfcre.com

Jason M. Wolf Principal D 856 857 6301

jason.wolf@wolfcre.com

| Building Features  |                                                                      |  |
|--------------------|----------------------------------------------------------------------|--|
| Location           | Greentree Executive Campus<br>2002 Lincoln Drive West<br>Marlton, NJ |  |
| Size/SF Available  | Suite E: 1,750 sf<br>Suite F: 825 sf                                 |  |
| Asking Lease Price | \$14.00/sf Gross + Utilities                                         |  |
| Parking            | Abundant parking                                                     |  |
| Occupancy          | Available for immediate occupancy                                    |  |
| Signage            | Suite signage available                                              |  |