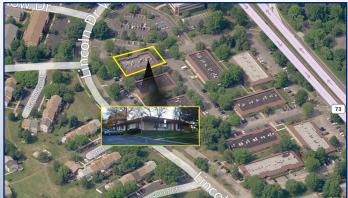

### **GREENTREE EXECUTIVE CAMPUS** 2001 LINCOLN DRIVE WEST | MARLTON NJ

- Single story office complex
- Exceptional location for a medical or professional office in the heart of Marlton
- Under new management
- Conveniently located near the intersection of Route 73 & Greentree Road with easy access to I-295 and the NJ Turnpike
- Nearby amenities include banks, restaurants, and shopping