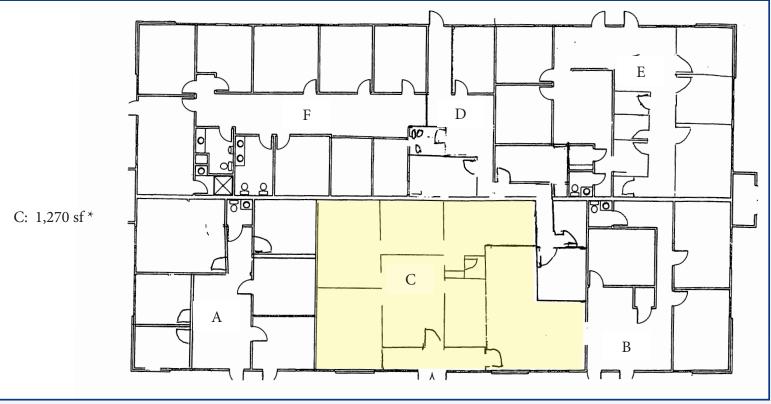

### Contact Us

Christopher R. Henderson Vice President D 856 857 6337

chris.henderson@wolfcre.com

Jason M. Wolf Managing Principal D 856 857 6301

jason.wolf@wolfcre.com

| Building Features         |                                                                      |  |  |
|---------------------------|----------------------------------------------------------------------|--|--|
| Location                  | Greentree Executive Campus<br>2001 Lincoln Drive West<br>Marlton, NJ |  |  |
| Size/SF Available         | Suite C: 1,120 sf                                                    |  |  |
| Asking Lease Price        | \$14.00/sf Gross + Utilities                                         |  |  |
| Parking                   | Abundant parking                                                     |  |  |
| Occupancy                 | Available for immediate occupancy                                    |  |  |
| Signage                   | Suite signage available                                              |  |  |
| Property/Area Description |                                                                      |  |  |