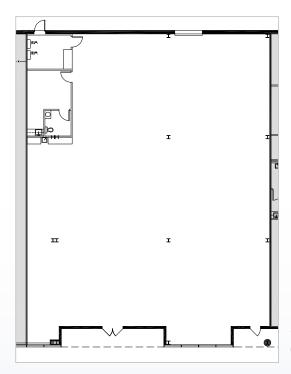

# Building Successful Relationships

Suite 500 6,390 SF

|                     | 1 Mile                            | 3 Miles   | 5 Miles   |  |  |
|---------------------|-----------------------------------|-----------|-----------|--|--|
| Population          | 5,828                             | 77,229    | 191,748   |  |  |
| Household           | 2,308                             | 30,878    | 75,123    |  |  |
| Median HH<br>Income | \$86,424                          | \$80,038  | \$81,518  |  |  |
| Avg HH Income       | \$104,586                         | \$100,256 | \$103,736 |  |  |
| Traffic Count       | 51,586 (Route 73 & Pacilli Place) |           |           |  |  |