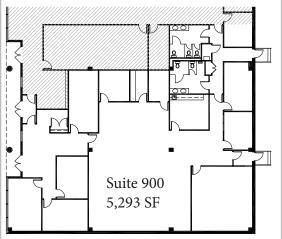

# Building Successful Relationships

Suite 500 6,390 SF

|                     | 1 Mile                            | 3 Miles   | 5 Miles   |  |  |
|---------------------|-----------------------------------|-----------|-----------|--|--|
| Population          | 5,828                             | 77,229    | 191,748   |  |  |
| Household           | 2,308                             | 30,878    | 75,123    |  |  |
| Median HH<br>Income | \$86,424                          | \$80,038  | \$81,518  |  |  |
| Avg HH Income       | \$104,586                         | \$100,256 | \$103,736 |  |  |
| Traffic Count       | 51,586 (Route 73 & Pacilli Place) |           |           |  |  |