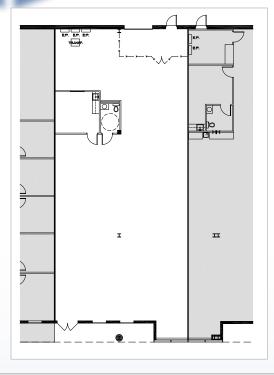

### Contact Us

Jason M. Wolf Principal D 856 857 6301 jason.wolf@wolfcre.com

Leor R. Hemo Executive Vice President D 856 857 6302 leor.hemo@wolfcre.com

| Building Features         |                                                                             |  |  |  |
|---------------------------|-----------------------------------------------------------------------------|--|--|--|
| Location                  | Horizon Corporate Center<br>2000 Crawford Place<br>Mount Laurel, NJ         |  |  |  |
| Size/SF Available         | Warehouse   Office   Suite 400: 3,000 sf   Contiguous   Suite 500: 6,390 sf |  |  |  |
| Asking Lease Price        | Flex: \$5.00/sf NNN<br>Office: \$10.00/sf NNN                               |  |  |  |
| Parking                   | 4/1,000 sf                                                                  |  |  |  |
| Occupancy                 | Available for immediate occupancy                                           |  |  |  |
| Signage                   | Suite and monument signage available                                        |  |  |  |
| Dronorty/Aran Description |                                                                             |  |  |  |