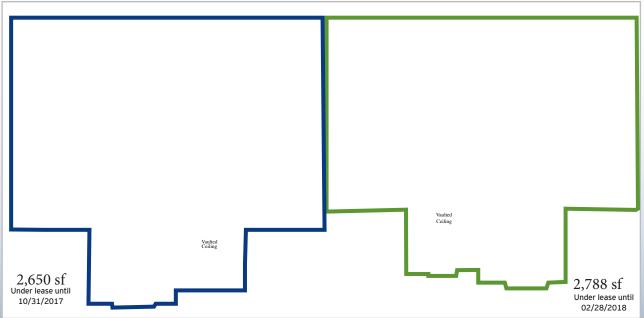

### Contact Us

Jason M. Wolf Managing Principal

D 856 857 6301

jason.wolf@wolfcre.com

Christopher R. Henderson Vice President D 856 857 6337 chris.henderson@wolfcre.com

| Building Features       |                                                                                                                                                                                        |  |  |
|-------------------------|----------------------------------------------------------------------------------------------------------------------------------------------------------------------------------------|--|--|
| Location                | 200 Haddonfield Berlin Road<br>Gibbsboro, NJ 08026                                                                                                                                     |  |  |
| Size/SF Available       | +/-2,788 SF- Incoming producing unit under lease until 02/28/2018.<br>+/-2,650 SF- Incoming producing unit under lease until 10/31/2017. } 5,438 SF                                    |  |  |
| Sale Price              | \$465,000                                                                                                                                                                              |  |  |
| Parking                 | 4.75/1,000 sf                                                                                                                                                                          |  |  |
| Occupancy               | Available for immediate occupancy                                                                                                                                                      |  |  |
| Signage                 | Tenant Directory Signage                                                                                                                                                               |  |  |
| Area Description        | Conveniently located between I-295 and Route 73 on Haddonfield-Berlin Road (RT 561) a signalized intersection. Surrounded by banks, retail, restaurants, and other professional users. |  |  |
| Property<br>Description | Single story garden-style office building. Move-in condition with high-end finishes.<br>Part of well-maintained condominium complex.                                                   |  |  |