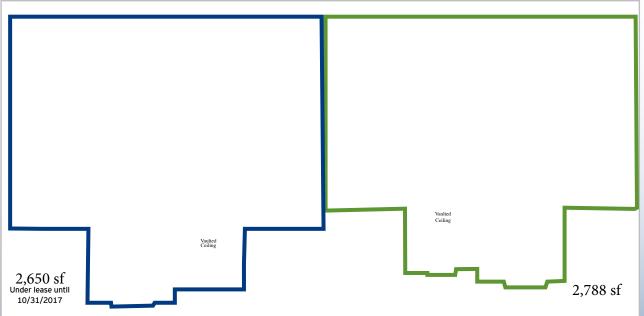

#### Contact Us

Jason M. Wolf Principal

D 856 857 6301

jason.wolf@wolfcre.com

Leor R. Hemo **Executive Vice President** D 856 857 6302

leor.hemo@wolfcre.com

| Building Features         |                                                                                                                                                                                        |  |
|---------------------------|----------------------------------------------------------------------------------------------------------------------------------------------------------------------------------------|--|
| Location                  | 200 Haddonfield Berlin Road<br>Gibbsboro, NJ 08026                                                                                                                                     |  |
| Size/SF Available         | +/-2,788 SF- Available for immediate occupancy<br>+/-2,650 SF- Incoming producing unit under lease until 10/31/2017. } 5,438 SF                                                        |  |
| Lease Price<br>Sale Price | \$12.00/sf Gross plus utilities and janitorial.<br>\$465,000                                                                                                                           |  |
| Parking                   | 4.75/1,000 sf                                                                                                                                                                          |  |
| Occupancy                 | Available for immediate occupancy                                                                                                                                                      |  |
| Signage                   | Tenant Directory Signage                                                                                                                                                               |  |
| Area Description          | Conveniently located between I-295 and Route 73 on Haddonfield-Berlin Road (RT 561) a signalized intersection. Surrounded by banks, retail, restaurants, and other professional users. |  |
| Property<br>Description   | Single story garden-style office building. Move-in condition with high-end finishes. Part of well-maintained condominium complex.                                                      |  |