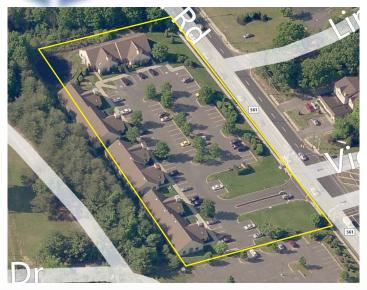

#### Contact Us

Jason M. Wolf Principal

D 856 857 6301

jason.wolf@wolfcre.com

Leor R. Hemo **Executive Vice President** D 856 857 6302

leor.hemo@wolfcre.com

| Building Features         |                                                                                                                                                                                        |  |
|---------------------------|----------------------------------------------------------------------------------------------------------------------------------------------------------------------------------------|--|
| Location                  | 200 Haddonfield Berlin Road<br>Gibbsboro, NJ 08026                                                                                                                                     |  |
| Size/SF Available         | +/-2,788 SF- Available for immediate occupancy<br>+/-2,650 SF- Incoming producing unit under lease until 10/31/2017. } 5,438 SF                                                        |  |
| Lease Price<br>Sale Price | \$12.00/sf Gross plus utilities and janitorial.<br>\$465,000                                                                                                                           |  |
| Parking                   | 4.75/1,000 sf                                                                                                                                                                          |  |
| Occupancy                 | Available for immediate occupancy                                                                                                                                                      |  |
| Signage                   | Tenant Directory Signage                                                                                                                                                               |  |
| Area Description          | Conveniently located between I-295 and Route 73 on Haddonfield-Berlin Road (RT 561) a signalized intersection. Surrounded by banks, retail, restaurants, and other professional users. |  |
| Property<br>Description   | Single story garden-style office building. Move-in condition with high-end finishes. Part of well-maintained condominium complex.                                                      |  |