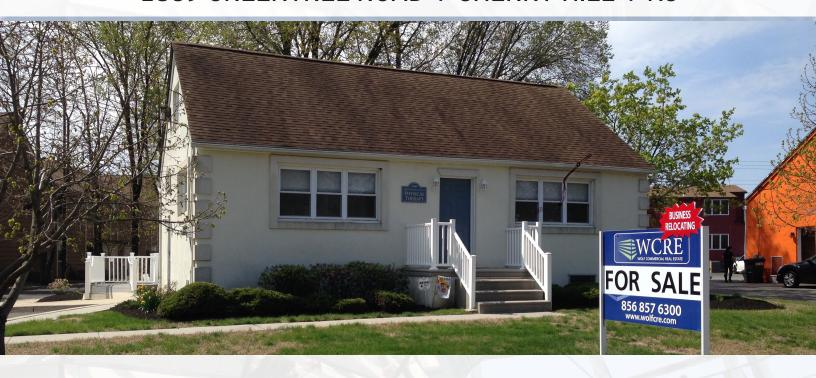

# 1,415 SF OFFICE BUILDING FOR SALE

## OFFICE BUILDING FOR SALE 1869 GREENTREE ROAD | CHERRY HILL | NJ

## Contact Us

Leor R. Hemo **Executive Vice President** D 856 857 6302 leor.hemo@wolfcre.com

Christopher R. Henderson **Associate** D 856 857 6337 chris.henderson@wolfcre.com

| Building Features    |                                                                                                                                                                                                                                                                                                                                     |  |  |
|----------------------|-------------------------------------------------------------------------------------------------------------------------------------------------------------------------------------------------------------------------------------------------------------------------------------------------------------------------------------|--|--|
| Location             | 1869 Greentree Road<br>Cherry Hill, NJ                                                                                                                                                                                                                                                                                              |  |  |
| Size/SF Available    | +/-1,415                                                                                                                                                                                                                                                                                                                            |  |  |
| Asking Sale Price    | \$245,000                                                                                                                                                                                                                                                                                                                           |  |  |
| Parking              | 4/1,000 sf                                                                                                                                                                                                                                                                                                                          |  |  |
| Occupancy            | Available for occupancy                                                                                                                                                                                                                                                                                                             |  |  |
| Signage              | Signage available                                                                                                                                                                                                                                                                                                                   |  |  |
| Property Description | Perfect location for any Professional use including physical therapy (with minor modifications), accountants, law offices, counselling services, etc. Stucco front with great interior space. Property has 1,010 sf on the first floor with a second floor that could house upstairs offices. Large basement. New carpet and paint. |  |  |
| Area Description     | Easy access to 295, Route 73 and Springdale Road with direct access to route 70. Conveniently located to local retail, restaurants and other amenities. Easy access to the New Lourdes medical offices, Virtua Hospital and many medical facilities.                                                                                |  |  |