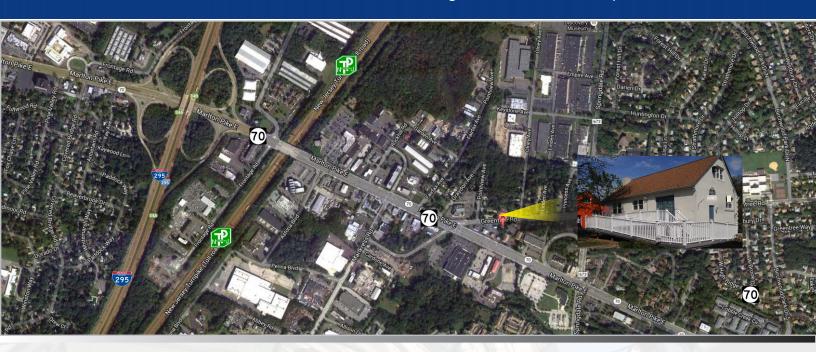

## Contact Us

Leor R. Hemo **Executive Vice President** D 856 857 6302 leor.hemo@wolfcre.com

Christopher R. Henderson **Associate** D 856 857 6337 chris.henderson@wolfcre.com

| Building Features    |                                                                                                                                                                                                                                                                                                                                     |  |  |
|----------------------|-------------------------------------------------------------------------------------------------------------------------------------------------------------------------------------------------------------------------------------------------------------------------------------------------------------------------------------|--|--|
| Location             | 1869 Greentree Road<br>Cherry Hill, NJ                                                                                                                                                                                                                                                                                              |  |  |
| Size/SF Available    | +/-1,415                                                                                                                                                                                                                                                                                                                            |  |  |
| Asking Sale Price    | \$245,000                                                                                                                                                                                                                                                                                                                           |  |  |
| Parking              | 4/1,000 sf                                                                                                                                                                                                                                                                                                                          |  |  |
| Occupancy            | Available for occupancy                                                                                                                                                                                                                                                                                                             |  |  |
| Signage              | Signage available                                                                                                                                                                                                                                                                                                                   |  |  |
| Property Description | Perfect location for any Professional use including physical therapy (with minor modifications), accountants, law offices, counselling services, etc. Stucco front with great interior space. Property has 1,010 sf on the first floor with a second floor that could house upstairs offices. Large basement. New carpet and paint. |  |  |
| Area Description     | Easy access to 295, Route 73 and Springdale Road with direct access to route 70. Conveniently located to local retail, restaurants and other amenities. Easy access to the New Lourdes medical offices, Virtua Hospital and many medical facilities.                                                                                |  |  |