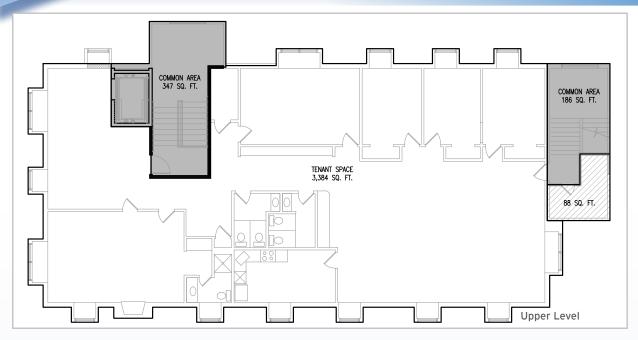

## +/- 2,362 - 3,384 FOR LEASE

### Contact Us

Leor R. Hemo **Executive Vice President** 

D 856 857 6302 leor.hemo@wolfcre.com

Jason M. Wolf Managing Principal

D 856 857 6301 jason.wolf@wolfcre.com

| Building Features       |                                                                                                                                                                                                                                                                                                                                                                               |  |  |
|-------------------------|-------------------------------------------------------------------------------------------------------------------------------------------------------------------------------------------------------------------------------------------------------------------------------------------------------------------------------------------------------------------------------|--|--|
| Location                | 157 Route 73 South<br>Voorhees, NJ                                                                                                                                                                                                                                                                                                                                            |  |  |
| Size/SF Available       | +/- 2,362 - 3,384 SF                                                                                                                                                                                                                                                                                                                                                          |  |  |
| Asking Lease Rate       | \$20.00 NNN                                                                                                                                                                                                                                                                                                                                                                   |  |  |
| Parking                 | 5/1,000 sf                                                                                                                                                                                                                                                                                                                                                                    |  |  |
| Occupancy               | Available for immediate occupancy                                                                                                                                                                                                                                                                                                                                             |  |  |
| Signage                 | Monument signage available on Route 73                                                                                                                                                                                                                                                                                                                                        |  |  |
| Property<br>Description | <ul> <li>A unique opportunity to be located in a completely renovated medical office building.</li> <li>Join The OB/GYN Specialists and LabCorp</li> </ul>                                                                                                                                                                                                                    |  |  |
| Area Description        | <ul> <li>Located on Route 73 South providing excellent visibility and signage</li> <li>Surrounded by Virtua Hospital Voorhees campus</li> <li>Immediate access to the hospital campus and surrounded by numerous medical and professional users</li> <li>Across from Cedar Hill Shopping Center</li> <li>Within close proximity to Route 70, I-295 and NJ Turnpike</li> </ul> |  |  |