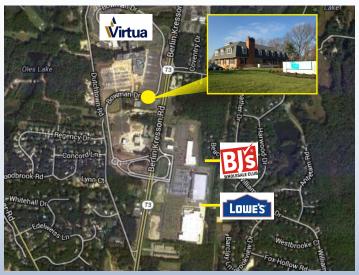

### Contact Us

Leor R. Hemo **Executive Vice President** 

D 856 857 6302 leor.hemo@wolfcre.com

Jason M. Wolf Managing Principal

D 856 857 6301 jason.wolf@wolfcre.com

| Building Features       |                                                                                                                                                                                                                                                                                                                                                                               |  |  |
|-------------------------|-------------------------------------------------------------------------------------------------------------------------------------------------------------------------------------------------------------------------------------------------------------------------------------------------------------------------------------------------------------------------------|--|--|
| Location                | 157 Route 73 South<br>Voorhees, NJ                                                                                                                                                                                                                                                                                                                                            |  |  |
| Size/SF Available       | +/- 2,362 - 3,384 SF                                                                                                                                                                                                                                                                                                                                                          |  |  |
| Asking Lease Rate       | \$20.00 NNN                                                                                                                                                                                                                                                                                                                                                                   |  |  |
| Parking                 | 5/1,000 sf                                                                                                                                                                                                                                                                                                                                                                    |  |  |
| Occupancy               | Available for immediate occupancy                                                                                                                                                                                                                                                                                                                                             |  |  |
| Signage                 | Monument signage available on Route 73                                                                                                                                                                                                                                                                                                                                        |  |  |
| Property<br>Description | <ul> <li>A unique opportunity to be located in a completely renovated medical office building.</li> <li>Join The OB/GYN Specialists and LabCorp</li> </ul>                                                                                                                                                                                                                    |  |  |
| Area Description        | <ul> <li>Located on Route 73 South providing excellent visibility and signage</li> <li>Surrounded by Virtua Hospital Voorhees campus</li> <li>Immediate access to the hospital campus and surrounded by numerous medical and professional users</li> <li>Across from Cedar Hill Shopping Center</li> <li>Within close proximity to Route 70, I-295 and NJ Turnpike</li> </ul> |  |  |