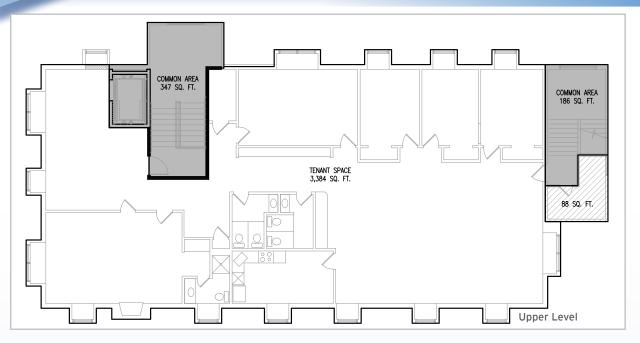

## +/- 2,362 - 3,384 FOR LEASE

### Contact Us

Christopher R. Henderson Vice President

D 856 857 6337 chris.henderson@wolfcre.com

Jason M. Wolf Managing Principal

D 856 857 6301 jason.wolf@wolfcre.com

| Building Features       |                                                                                                                                                                                                                                                                                                                                                                               |  |  |
|-------------------------|-------------------------------------------------------------------------------------------------------------------------------------------------------------------------------------------------------------------------------------------------------------------------------------------------------------------------------------------------------------------------------|--|--|
| Location                | 157 Route 73 South<br>Voorhees, NJ                                                                                                                                                                                                                                                                                                                                            |  |  |
| Size/SF Available       | +/- 2,362 - 3,384 SF                                                                                                                                                                                                                                                                                                                                                          |  |  |
| Asking Lease Rate       | \$20.00 NNN                                                                                                                                                                                                                                                                                                                                                                   |  |  |
| Parking                 | 5/1,000 sf                                                                                                                                                                                                                                                                                                                                                                    |  |  |
| Occupancy               | Available for immediate occupancy                                                                                                                                                                                                                                                                                                                                             |  |  |
| Signage                 | Monument signage available on Route 73                                                                                                                                                                                                                                                                                                                                        |  |  |
| Property<br>Description | <ul> <li>A unique opportunity to be located in a completely renovated medical office building.</li> <li>Join The OB/GYN Specialists and LabCorp</li> </ul>                                                                                                                                                                                                                    |  |  |
| Area Description        | <ul> <li>Located on Route 73 South providing excellent visibility and signage</li> <li>Surrounded by Virtua Hospital Voorhees campus</li> <li>Immediate access to the hospital campus and surrounded by numerous medical and professional users</li> <li>Across from Cedar Hill Shopping Center</li> <li>Within close proximity to Route 70, I-295 and NJ Turnpike</li> </ul> |  |  |