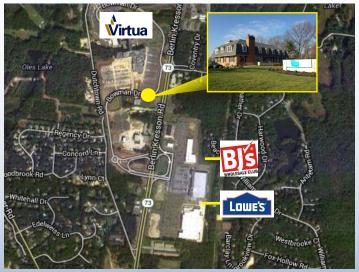

### Contact Us

Christopher R. Henderson Vice President

D 856 857 6337 chris.henderson@wolfcre.com

Jason M. Wolf Managing Principal

D 856 857 6301 jason.wolf@wolfcre.com

| Building Features       |                                                                                                                                                                                                                                                                                                                                                                               |  |  |
|-------------------------|-------------------------------------------------------------------------------------------------------------------------------------------------------------------------------------------------------------------------------------------------------------------------------------------------------------------------------------------------------------------------------|--|--|
| Location                | 157 Route 73 South<br>Voorhees, NJ                                                                                                                                                                                                                                                                                                                                            |  |  |
| Size/SF Available       | +/- 2,362 - 3,384 SF                                                                                                                                                                                                                                                                                                                                                          |  |  |
| Asking Lease Rate       | \$20.00 NNN                                                                                                                                                                                                                                                                                                                                                                   |  |  |
| Parking                 | 5/1,000 sf                                                                                                                                                                                                                                                                                                                                                                    |  |  |
| Occupancy               | Available for immediate occupancy                                                                                                                                                                                                                                                                                                                                             |  |  |
| Signage                 | Monument signage available on Route 73                                                                                                                                                                                                                                                                                                                                        |  |  |
| Property<br>Description | <ul> <li>A unique opportunity to be located in a completely renovated medical office building.</li> <li>Join The OB/GYN Specialists and LabCorp</li> </ul>                                                                                                                                                                                                                    |  |  |
| Area Description        | <ul> <li>Located on Route 73 South providing excellent visibility and signage</li> <li>Surrounded by Virtua Hospital Voorhees campus</li> <li>Immediate access to the hospital campus and surrounded by numerous medical and professional users</li> <li>Across from Cedar Hill Shopping Center</li> <li>Within close proximity to Route 70, I-295 and NJ Turnpike</li> </ul> |  |  |