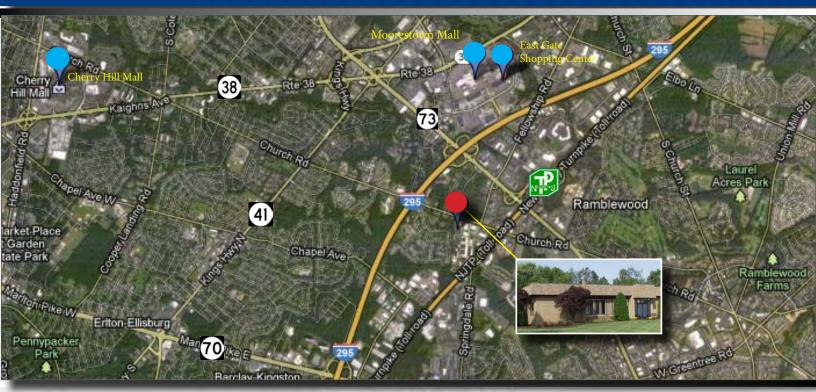

### Contact Us

Jason M. Wolf Principal

D 856 857 6301

jason.wolf@wolfcre.com

Leor R. Hemo Executive Vice President

D 856 857 6302

leor.hemo@wolfcre.com

| Building Features    |                                                                                                                                                                                                                                                                                                                                       |  |  |
|----------------------|---------------------------------------------------------------------------------------------------------------------------------------------------------------------------------------------------------------------------------------------------------------------------------------------------------------------------------------|--|--|
| Location             | 15 Roland Avenue<br>Mount Laurel, NJ                                                                                                                                                                                                                                                                                                  |  |  |
| Size/SF Available    | 7,900 sf (Divisible with possible ownership leaseback up to 3,000sf)                                                                                                                                                                                                                                                                  |  |  |
| Asking Sale Price    | \$1,185,000                                                                                                                                                                                                                                                                                                                           |  |  |
| Financing            | Up to 100% Financing Available- Call for Details                                                                                                                                                                                                                                                                                      |  |  |
| Parking              | 7/1000 sf                                                                                                                                                                                                                                                                                                                             |  |  |
| Occupancy            | Available for immediate occupancy                                                                                                                                                                                                                                                                                                     |  |  |
| Signage              | Monument and building signage available                                                                                                                                                                                                                                                                                               |  |  |
| Area description     | Located just off Fellowship Road, near the intersection of Route 73, I-295 (Exit 36) and the New Jersey Turnpike (Exit 4).  Proximity to these major routes provides convenient North/South access.  The property is within close proximity to the Moorestown & Cherry Hill Malls, East Gate Shopping Center, hotels and restaurants. |  |  |
| Property Description | Well maintained free standing office building with excellent exterior signage and high-end interior finishes. Office building is a great fit for any professional user seeking ample parking and a great location.                                                                                                                    |  |  |