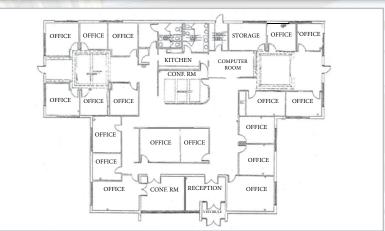

### Contact Us

Jason M. Wolf Principal

D 856 857 6301

jason.wolf@wolfcre.com

Leor R. Hemo Executive Vice President

D 856 857 6302

leor.hemo@wolfcre.com

| Building Features    |                                                                                                                                                                                                                                                                                                                                       |  |  |
|----------------------|---------------------------------------------------------------------------------------------------------------------------------------------------------------------------------------------------------------------------------------------------------------------------------------------------------------------------------------|--|--|
| Location             | 15 Roland Avenue<br>Mount Laurel, NJ                                                                                                                                                                                                                                                                                                  |  |  |
| Size/SF Available    | 7,900 sf (Divisible with possible ownership leaseback up to 3,000sf)                                                                                                                                                                                                                                                                  |  |  |
| Asking Sale Price    | \$1,185,000                                                                                                                                                                                                                                                                                                                           |  |  |
| Financing            | Up to 100% Financing Available- Call for Details                                                                                                                                                                                                                                                                                      |  |  |
| Parking              | 7/1000 sf                                                                                                                                                                                                                                                                                                                             |  |  |
| Occupancy            | Available for immediate occupancy                                                                                                                                                                                                                                                                                                     |  |  |
| Signage              | Monument and building signage available                                                                                                                                                                                                                                                                                               |  |  |
| Area description     | Located just off Fellowship Road, near the intersection of Route 73, I-295 (Exit 36) and the New Jersey Turnpike (Exit 4).  Proximity to these major routes provides convenient North/South access.  The property is within close proximity to the Moorestown & Cherry Hill Malls, East Gate Shopping Center, hotels and restaurants. |  |  |
| Property Description | Well maintained free standing office building with excellent exterior signage and high-end interior finishes. Office building is a great fit for any professional user seeking ample parking and a great location.                                                                                                                    |  |  |