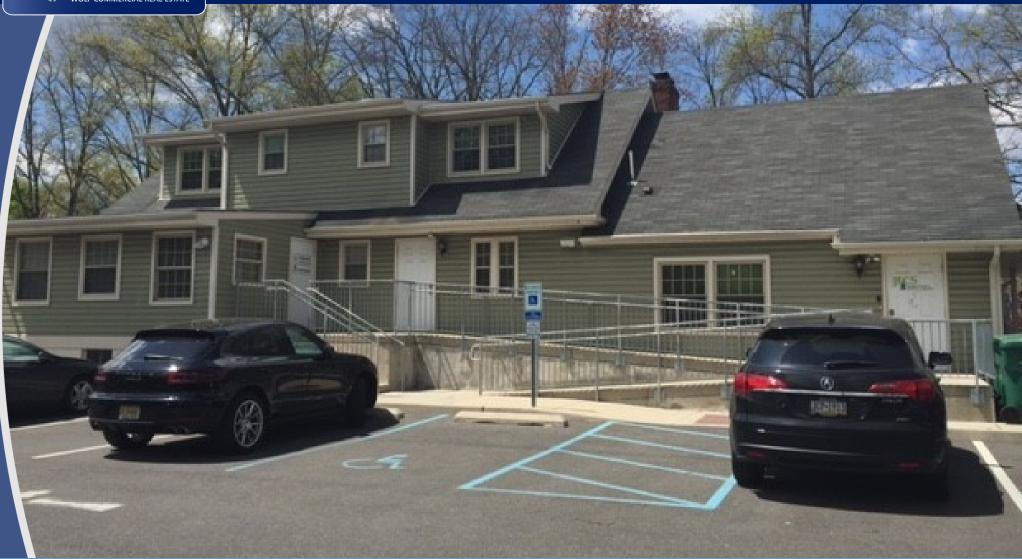

## **PROPERTY DESCRIPTION**

| Location                       | 1309 Route 70 West<br>Cherry Hill, NJ 08002                                                                                  |
|--------------------------------|------------------------------------------------------------------------------------------------------------------------------|
| <b>Building Size</b>           | 3,700 SF                                                                                                                     |
| Size/Available for<br>Lease    | +/- 850 SF                                                                                                                   |
| Sale Price                     | \$589,000                                                                                                                    |
| Lease Price                    | \$1,150.00 / Per month                                                                                                       |
| Occupancy                      | Available for immediate occupancy                                                                                            |
| Signage                        | Signage at entrance                                                                                                          |
| Property / Area<br>Description | <ul> <li>New roof</li> <li>17 parking space in back of building</li> <li>Income producing property with 4 tenants</li> </ul> |

 Property is well-located and highly visible on Route 70 West. Within close proximity to Garden State Shopping Center, banks, restaurants and Philadelphia via Ben Franklin Bridge.