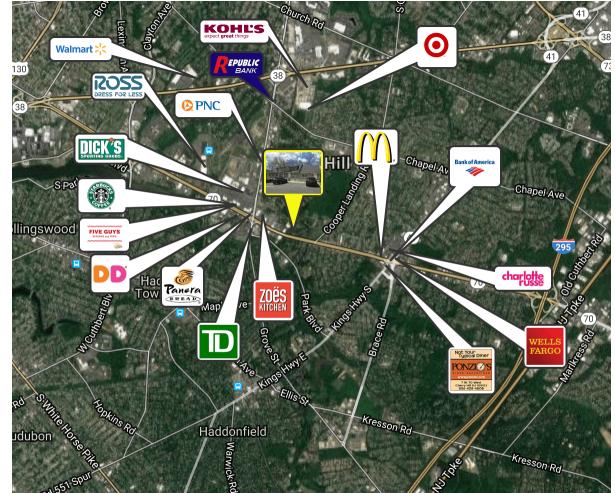

 Property is well-located and highly visible on Route 70 West. Within close proximity to Garden State Shopping Center, banks, restaurants and Philadelphia via Ben Franklin Bridge.