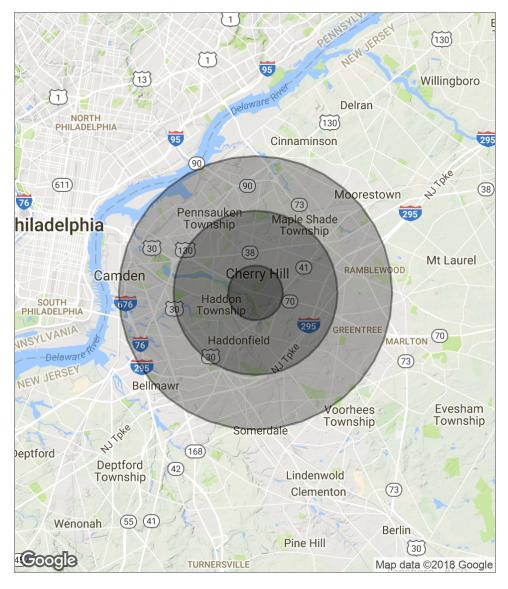

## **DEMOGRAPHICS MAP**

| POPULATION                              | 1 MILE                 | 3 MILES               | 5 MILES                |
|-----------------------------------------|------------------------|-----------------------|------------------------|
| Total population                        | 11,011                 | 105,468               | 312,161                |
| Median age                              | 40.3                   | 41.7                  | 39.2                   |
| Median age (male)                       | 37.9                   | 39.6                  | 37.6                   |
| Median age (Female)                     | 42.1                   | 43.8                  | 40.9                   |
|                                         |                        |                       |                        |
| HOUSEHOLDS & INCOME                     | 1 MILE                 | 3 MILES               | 5 MILES                |
| HOUSEHOLDS & INCOME<br>Total households | <b>1 MILE</b><br>4,416 | <b>3 MILES</b> 41,409 | <b>5 MILES</b> 121,525 |
|                                         |                        |                       |                        |
| Total households                        | 4,416                  | 41,409                | 121,525                |

\* Demographic data derived from 2010 US Census