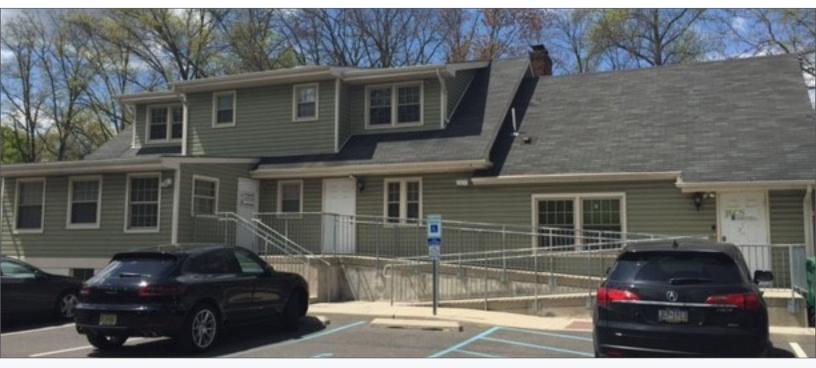

## FOR SALE/LEASE

OFFICE SPACE - 1309 ROUTE 70 WEST - CHERRY HILL - NJ

## Contact Us

Scott D. Seligman Director Business Development

D 856 857 6305

scott.seligman@wolfcre.com

Christopher R. Henderson Associate

D 856 857 6337

chris.henderson@wolfcre.com

| Building Features               |                                                                                                                                                                                    |
|---------------------------------|------------------------------------------------------------------------------------------------------------------------------------------------------------------------------------|
| Location                        | 1309 Route 70 West<br>Cherry Hill, NJ                                                                                                                                              |
| Size/SF Available               | 3,700 sf free-standing building with up to 1,000 sf for lease                                                                                                                      |
| Sale Price<br>Asking Lease Rate | Call for more information. Ideal for owner occupant.<br>\$1,150/Month/Full Service                                                                                                 |
| Parking                         | 17 parking spaces in rear of building                                                                                                                                              |
| Occupancy                       | Available for immediate occupancy                                                                                                                                                  |
| Signage                         | Available at entrance                                                                                                                                                              |
| Area description                | Property is well-located and highly visible on Route 70 West. Within close proximity to Garden State Shopping Center, banks, restaurants and Philadelphia via Ben Franklin Bridge. |
| Traffic Count                   | 54,387 (Route 70)                                                                                                                                                                  |
| Population<br>3 Mile Radius     | 112,541                                                                                                                                                                            |