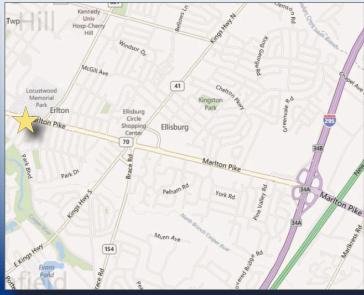

## Contact Us

Scott D. Seligman Director Business Development

D 856 857 6305

scott.seligman@wolfcre.com

Christopher R. Henderson Associate

D 856 857 6337

chris.henderson@wolfcre.com

| Building Features               |                                                                                                                                                                                    |
|---------------------------------|------------------------------------------------------------------------------------------------------------------------------------------------------------------------------------|
| Location                        | 1309 Route 70 West<br>Cherry Hill, NJ                                                                                                                                              |
| Size/SF Available               | 3,700 sf free-standing building with up to 1,000 sf for lease                                                                                                                      |
| Sale Price<br>Asking Lease Rate | Call for more information. Ideal for owner occupant.<br>\$1,150/Month/Full Service                                                                                                 |
| Parking                         | 17 parking spaces in rear of building                                                                                                                                              |
| Occupancy                       | Available for immediate occupancy                                                                                                                                                  |
| Signage                         | Available at entrance                                                                                                                                                              |
| Area description                | Property is well-located and highly visible on Route 70 West. Within close proximity to Garden State Shopping Center, banks, restaurants and Philadelphia via Ben Franklin Bridge. |
| Traffic Count                   | 54,387 (Route 70)                                                                                                                                                                  |
| Population<br>3 Mile Radius     | 112,541                                                                                                                                                                            |