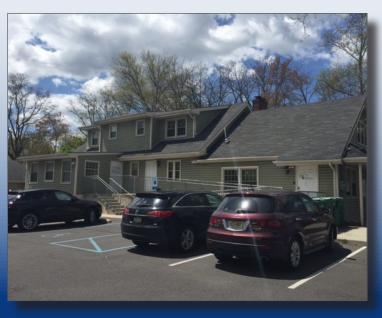

## FOR SALE/LEASE

OFFICE SPACE - 1309 ROUTE 70 WEST - CHERRY HILL - NJ

## Contact Us

Scott D. Seligman Director Business Development

D 856 857 6305

scott.seligman@wolfcre.com

Christopher R. Henderson Associate

D 856 857 6337

chris.henderson@wolfcre.com

| Building Features               |                                                                                                                                                                                    |
|---------------------------------|------------------------------------------------------------------------------------------------------------------------------------------------------------------------------------|
| Location                        | 1309 Route 70 West<br>Cherry Hill, NJ                                                                                                                                              |
| Size/SF Available               | 3,700 sf free-standing building with up to 1,000 sf for lease                                                                                                                      |
| Sale Price<br>Asking Lease Rate | Call for more information. Ideal for owner occupant.<br>\$1,150/Month/Full Service                                                                                                 |
| Parking                         | 17 parking spaces in rear of building                                                                                                                                              |
| Occupancy                       | Available for immediate occupancy                                                                                                                                                  |
| Signage                         | Available at entrance                                                                                                                                                              |
| Area description                | Property is well-located and highly visible on Route 70 West. Within close proximity to Garden State Shopping Center, banks, restaurants and Philadelphia via Ben Franklin Bridge. |
| Traffic Count                   | 54,387 (Route 70)                                                                                                                                                                  |
| Population<br>3 Mile Radius     | 112,541                                                                                                                                                                            |