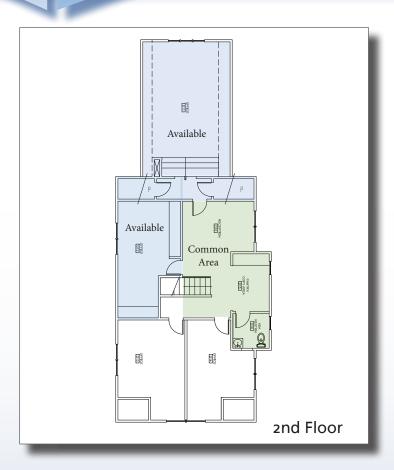

## Contact Us

Scott D. Seligman Director Business Development

D 856 857 6305

scott.seligman@wolfcre.com

Christopher R. Henderson Associate

D 856 857 6337

chris.henderson@wolfcre.com

| Building Features               |                                                                                                                                                                                    |
|---------------------------------|------------------------------------------------------------------------------------------------------------------------------------------------------------------------------------|
| Location                        | 1309 Route 70 West<br>Cherry Hill, NJ                                                                                                                                              |
| Size/SF Available               | 3,700 sf free-standing building with up to 1,000 sf for lease                                                                                                                      |
| Sale Price<br>Asking Lease Rate | Call for more information. Ideal for owner occupant.<br>\$1,150/Month/Full Service                                                                                                 |
| Parking                         | 17 parking spaces in rear of building                                                                                                                                              |
| Occupancy                       | Available for immediate occupancy                                                                                                                                                  |
| Signage                         | Available at entrance                                                                                                                                                              |
| Area description                | Property is well-located and highly visible on Route 70 West. Within close proximity to Garden State Shopping Center, banks, restaurants and Philadelphia via Ben Franklin Bridge. |
| Traffic Count                   | 54,387 (Route 70)                                                                                                                                                                  |
| Population<br>3 Mile Radius     | 112,541                                                                                                                                                                            |