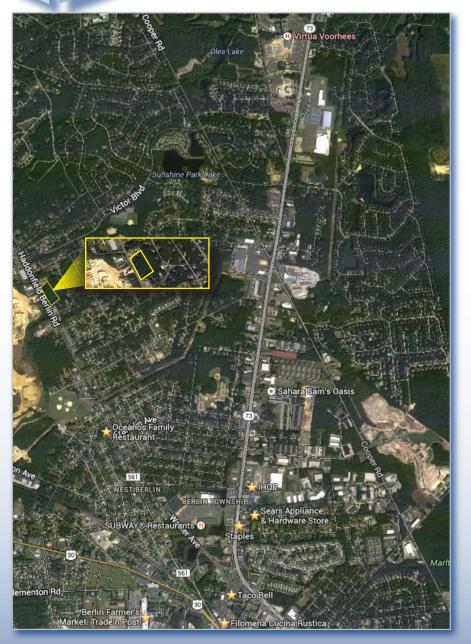

## follow us: 👔 🕒 🛅 🖸

Wolf Commercial Real Estate www.wolfcre.com

| Property Features             |                                                                                                                                                                                                                                                                                                                                                                                                       |  |  |  |
|-------------------------------|-------------------------------------------------------------------------------------------------------------------------------------------------------------------------------------------------------------------------------------------------------------------------------------------------------------------------------------------------------------------------------------------------------|--|--|--|
| Location                      | 1223 Haddonfield Berlin Road<br>Voorhees, Camden County, NJ<br>Block: 263 Lots: 11-15                                                                                                                                                                                                                                                                                                                 |  |  |  |
| Acreage:                      | +/- 8.12 acres                                                                                                                                                                                                                                                                                                                                                                                        |  |  |  |
| Zoning:                       | B - Business                                                                                                                                                                                                                                                                                                                                                                                          |  |  |  |
| Asking Sale Price:            | \$1,195,000 (\$147,167/acre)                                                                                                                                                                                                                                                                                                                                                                          |  |  |  |
| Property/<br>Area Description | <ul> <li>Prime development site consisting +/-8.12 acres located on the<br/>Haddonfield Berlin Road (Route 561) corridor providing for easy<br/>access to Route 73 and I-295</li> <li>Ideal for medical/professional single story office development</li> <li>In close proximity to Virtua Health System, Voorhees Towne Center,<br/>and many other retail and regional medical facilities</li> </ul> |  |  |  |
| Population                    | 167,054 (5 Mile Radius)                                                                                                                                                                                                                                                                                                                                                                               |  |  |  |
| Median Household<br>Income    | \$70,939 (5 mile Radius)                                                                                                                                                                                                                                                                                                                                                                              |  |  |  |