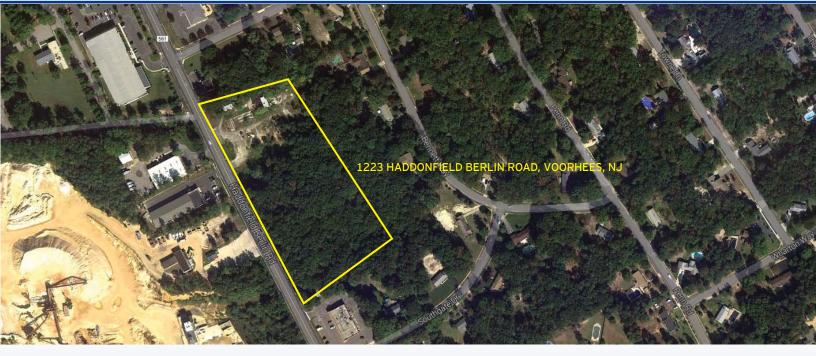

# +/- 8.12 ACRES FOR SALE

#### PRIME DEVELOPMENT SITE 1223 HADDONFIELD BERLIN ROAD | VOORHEES NJ

## follow us: 👔 🕒 🛅 🖸

Wolf Commercial Real Estate www.wolfcre.com

| Property Features             |                                                                                                                                                                                                                                                                                                                                                                                                       |  |  |  |
|-------------------------------|-------------------------------------------------------------------------------------------------------------------------------------------------------------------------------------------------------------------------------------------------------------------------------------------------------------------------------------------------------------------------------------------------------|--|--|--|
| Location                      | 1223 Haddonfield Berlin Road<br>Voorhees, Camden County, NJ<br>Block: 263 Lots: 11-15                                                                                                                                                                                                                                                                                                                 |  |  |  |
| Acreage:                      | +/- 8.12 acres                                                                                                                                                                                                                                                                                                                                                                                        |  |  |  |
| Zoning:                       | B - Business                                                                                                                                                                                                                                                                                                                                                                                          |  |  |  |
| Asking Sale Price:            | \$1,195,000 (\$147,167/acre)                                                                                                                                                                                                                                                                                                                                                                          |  |  |  |
| Property/<br>Area Description | <ul> <li>Prime development site consisting +/-8.12 acres located on the<br/>Haddonfield Berlin Road (Route 561) corridor providing for easy<br/>access to Route 73 and I-295</li> <li>Ideal for medical/professional single story office development</li> <li>In close proximity to Virtua Health System, Voorhees Towne Center,<br/>and many other retail and regional medical facilities</li> </ul> |  |  |  |
| Population                    | 167,054 (5 Mile Radius)                                                                                                                                                                                                                                                                                                                                                                               |  |  |  |
| Median Household<br>Income    | \$70,939 (5 mile Radius)                                                                                                                                                                                                                                                                                                                                                                              |  |  |  |