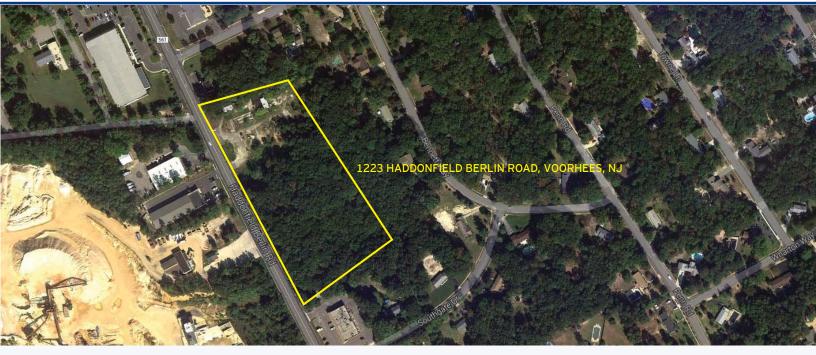

# +/- 8.12 ACRES FOR SALE

#### PRIME DEVELOPMENT SITE 1223 HADDONFIELD BERLIN ROAD | VOORHEES NJ

### **Contact Us**

Jason M. Wolf Managing Principal

D 856 857 6301 jason.wolf@wolfcre.com

| Property Features             |                                                                                                                                                                                                                                                                                                                                                                                                       |  |  |
|-------------------------------|-------------------------------------------------------------------------------------------------------------------------------------------------------------------------------------------------------------------------------------------------------------------------------------------------------------------------------------------------------------------------------------------------------|--|--|
| Location                      | 1223 Haddonfield Berlin Road<br>Voorhees, Camden County, NJ<br>Block: 263 Lots: 11-15                                                                                                                                                                                                                                                                                                                 |  |  |
| Acreage:                      | +/- 8.12 acres                                                                                                                                                                                                                                                                                                                                                                                        |  |  |
| Zoning:                       | B - Business                                                                                                                                                                                                                                                                                                                                                                                          |  |  |
| Asking Sale Price:            | \$1,195,000 (\$147,167/acre)                                                                                                                                                                                                                                                                                                                                                                          |  |  |
| Property/<br>Area Description | <ul> <li>Prime development site consisting +/-8.12 acres located on the<br/>Haddonfield Berlin Road (Route 561) corridor providing for easy<br/>access to Route 73 and I-295</li> <li>Ideal for medical/professional single story office development</li> <li>In close proximity to Virtua Health System, Voorhees Towne Center,<br/>and many other retail and regional medical facilities</li> </ul> |  |  |
| Population                    | 167,054 (5 Mile Radius)                                                                                                                                                                                                                                                                                                                                                                               |  |  |
| Median Household<br>Income    | \$70,939 (5 mile Radius)                                                                                                                                                                                                                                                                                                                                                                              |  |  |