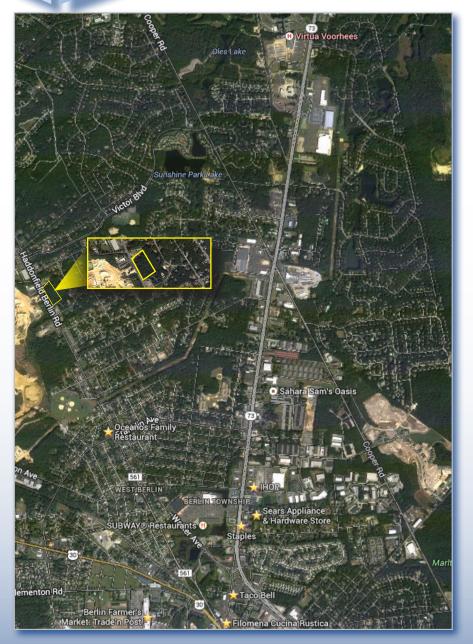

# +/- 8.12 ACRES FOR SALE

#### PRIME DEVELOPMENT SITE 1223 HADDONFIELD BERLIN ROAD | VOORHEES NJ

### **Contact Us**

Jason M. Wolf Managing Principal

D 856 857 6301 jason.wolf@wolfcre.com

| Property Features             |                                                                                                                                                                                                                                                                                                                                                                                                       |  |  |
|-------------------------------|-------------------------------------------------------------------------------------------------------------------------------------------------------------------------------------------------------------------------------------------------------------------------------------------------------------------------------------------------------------------------------------------------------|--|--|
| Location                      | 1223 Haddonfield Berlin Road<br>Voorhees, Camden County, NJ<br>Block: 263 Lots: 11-15                                                                                                                                                                                                                                                                                                                 |  |  |
| Acreage:                      | +/- 8.12 acres                                                                                                                                                                                                                                                                                                                                                                                        |  |  |
| Zoning:                       | B - Business                                                                                                                                                                                                                                                                                                                                                                                          |  |  |
| Asking Sale Price:            | \$1,195,000 (\$147,167/acre)                                                                                                                                                                                                                                                                                                                                                                          |  |  |
| Property/<br>Area Description | <ul> <li>Prime development site consisting +/-8.12 acres located on the<br/>Haddonfield Berlin Road (Route 561) corridor providing for easy<br/>access to Route 73 and I-295</li> <li>Ideal for medical/professional single story office development</li> <li>In close proximity to Virtua Health System, Voorhees Towne Center,<br/>and many other retail and regional medical facilities</li> </ul> |  |  |
| Population                    | 167,054 (5 Mile Radius)                                                                                                                                                                                                                                                                                                                                                                               |  |  |
| Median Household<br>Income    | \$70,939 (5 mile Radius)                                                                                                                                                                                                                                                                                                                                                                              |  |  |