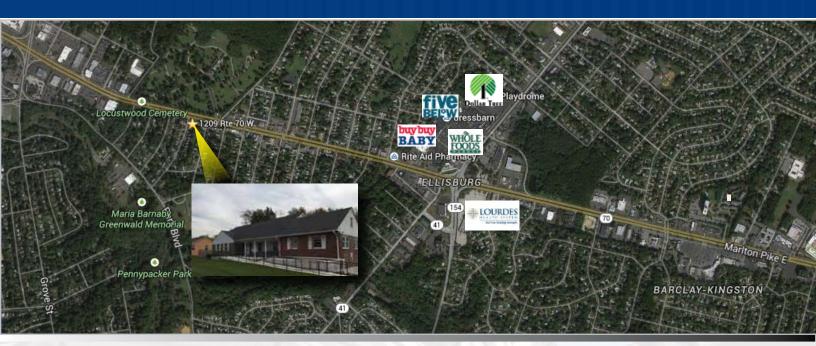

## Contact Us

Scott D. Seligman Director of Business Development D 856 857 6305 scott.seligman@wolfcre.com

follow us: **f C i** 

Jason M. Wolf Principal D 856 857 6301 jason.wolf@wolfcre.com

| Building Features    |                                                                                                                                                                                    |  |
|----------------------|------------------------------------------------------------------------------------------------------------------------------------------------------------------------------------|--|
| Location             | 1209 Route 70 West<br>Cherry Hill, NJ                                                                                                                                              |  |
| Size/SF Available    | +/-1,500 sf (1st Floor - divisible)<br>+/-1,200 sf (2nd Floor - divisible)                                                                                                         |  |
| Asking Lease Price   | \$14.00/sf Full service                                                                                                                                                            |  |
| Parking              | Ample parking                                                                                                                                                                      |  |
| Occupancy            | Available for immediate occupancy                                                                                                                                                  |  |
| Property Description | Recently renovated office space on heavily traveled Route 70. Ideal for various professional uses. ADA accessible.                                                                 |  |
| Area Description     | Property is well-located and highly visible on Route 70 West. Within close proximity to Garden State Shopping Center, banks, restaurants and Philadelphia via Ben Franklin Bridge. |  |
| Traffic Count        | 56,930 MPSI (Marlton Pike & Whitman Avenue)                                                                                                                                        |  |