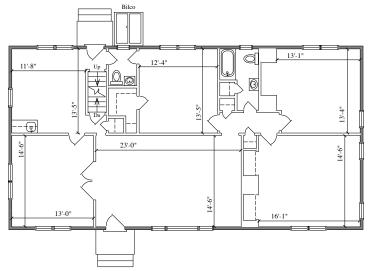

e property provides easy access and<br>close proximity to Route 70 (within 1/2 mile), Route 73 and Route 38, as<br>well as I-295 (less than 2 miles) and NJ Turnpike. |  |  |  |
| Property Description | <ul> <li>1,647 sf on first floor, 1,012 sf on second floor</li> <li>Ideal for law office, accounting practice or other professional uses</li> <li>Large Conference room with Four large offices on first floor</li> <li>Two Large Offices and Bullpen on Second Floor</li> </ul>       |  |  |  |

### follow us: 🚹 🕒 🛅 🙆

Wolf Commercial Real Estate www.wolfcre.com

NJ OFFICE 951 Route 73 North | Suite D Marlton, NJ 08053 P 856 857-6300 | F 856 283-3950 P 215 799 6900 | F 610 768 7701

PA OFFICE 630 Freedom Business Center | 3rd Floor King of Prussia, PA 19406

# Building Successful Relationships





1st Floor - 1,647 sf

#### DEMOGRAPHIC SUMMARY

|                     | 1 Mile                                  | 3 Miles  | 5 Miles  |
|---------------------|-----------------------------------------|----------|----------|
| Population          | 13,373                                  | 92,862   | 280,466  |
| Household           | 5,295                                   | 37,606   | 109,137  |
| Median HH<br>Income | \$76,469                                | \$72,667 | \$68,920 |
| Avg HH Income       | \$92,597                                | \$94,352 | \$90,080 |
| Traffic Count       | 22,712 AADT (Kings Hwy & Greensward Ln) |          |          |



2nd Floor - 1,021 sf

# CONTACT US

Christopher R Henderson Associate D 856 857 6337 chris.henderson@wolfcre.com Jason M. Wolf Prin