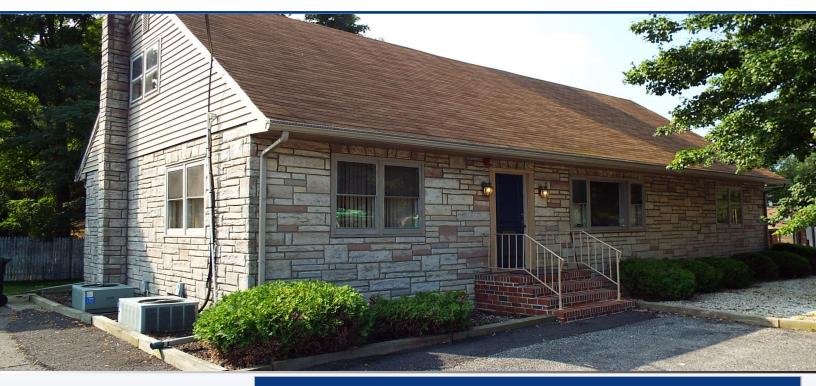

#### 2,668 SF OFFICE BUILDING FOR SALE

#### 1205 NORTH KINGS HIGHWAY | CHERRY HILL NJ

# **Contact Us**

Christopher R Henderson Associate D 856 857 6337 chris.henderson@wolfcre.com

Jason M. Wolf Principal D 856 857 6301

jason.wolf@wolfcre.com

| Building Features    |                                                                                                                                                                                                                                                                                        |  |  |  |
|----------------------|----------------------------------------------------------------------------------------------------------------------------------------------------------------------------------------------------------------------------------------------------------------------------------------|--|--|--|
| Location             | 1205 North Kings Highway<br>Cherry Hill, NJ 08034                                                                                                                                                                                                                                      |  |  |  |
| Size/SF Available    | 2,668 sf                                                                                                                                                                                                                                                                               |  |  |  |
| Asking Sale Price    | \$249,000                                                                                                                                                                                                                                                                              |  |  |  |
| Parking              | 4.5/1,000                                                                                                                                                                                                                                                                              |  |  |  |
| Occupancy            | Available for immediate occupancy                                                                                                                                                                                                                                                      |  |  |  |
| Signage              | Monument signage available                                                                                                                                                                                                                                                             |  |  |  |
| Area Description     | Professional office building located along one of Cherry Hill's premier<br>business corridors. This highly visible property provides easy access and<br>close proximity to Route 70 (within 1/2 mile), Route 73 and Route 38, as<br>well as I-295 (less than 2 miles) and NJ Turnpike. |  |  |  |
| Property Description | <ul> <li>1,647 sf on first floor, 1,012 sf on second floor</li> <li>Ideal for law office, accounting practice or other professional uses</li> <li>Large Conference room with Four large offices on first floor</li> <li>Two Large Offices and Bullpen on Second Floor</li> </ul>       |  |  |  |