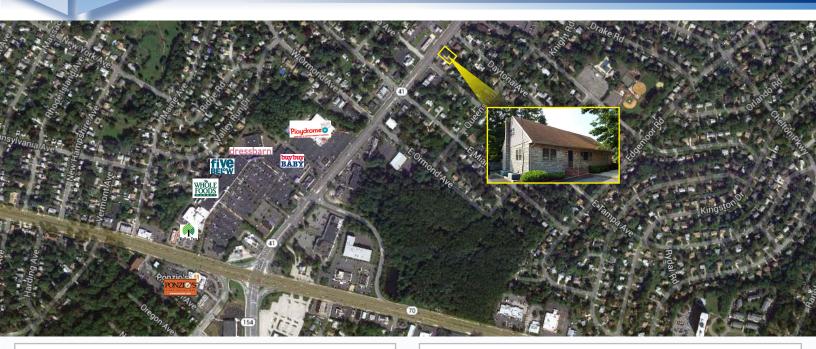

# **Contact Us**

Christopher R Henderson Associate D 856 857 6337 chris.henderson@wolfcre.com

Jason M. Wolf Principal D 856 857 6301

jason.wolf@wolfcre.com

| Building Features    |                                                                                                                                                                                                                                                                                        |  |  |  |
|----------------------|----------------------------------------------------------------------------------------------------------------------------------------------------------------------------------------------------------------------------------------------------------------------------------------|--|--|--|
| Location             | 1205 North Kings Highway<br>Cherry Hill, NJ 08034                                                                                                                                                                                                                                      |  |  |  |
| Size/SF Available    | 2,668 sf                                                                                                                                                                                                                                                                               |  |  |  |
| Asking Sale Price    | \$249,000                                                                                                                                                                                                                                                                              |  |  |  |
| Parking              | 4.5/1,000                                                                                                                                                                                                                                                                              |  |  |  |
| Occupancy            | Available for immediate occupancy                                                                                                                                                                                                                                                      |  |  |  |
| Signage              | Monument signage available                                                                                                                                                                                                                                                             |  |  |  |
| Area Description     | Professional office building located along one of Cherry Hill's premier<br>business corridors. This highly visible property provides easy access and<br>close proximity to Route 70 (within 1/2 mile), Route 73 and Route 38, as<br>well as I-295 (less than 2 miles) and NJ Turnpike. |  |  |  |
| Property Description | <ul> <li>1,647 sf on first floor, 1,012 sf on second floor</li> <li>Ideal for law office, accounting practice or other professional uses</li> <li>Large Conference room with Four large offices on first floor</li> <li>Two Large Offices and Bullpen on Second Floor</li> </ul>       |  |  |  |