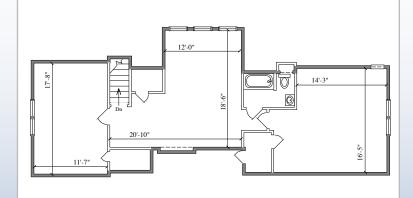

F 610 768 7701

PA OFFICE 630 Freedom Business Center | 3rd Floor King of Prussia, PA 19406

# Building Successful Relationships





1st Floor - 1,647 sf

#### DEMOGRAPHIC SUMMARY

|                     | 1 Mile                                  | 3 Miles  | 5 Miles  |
|---------------------|-----------------------------------------|----------|----------|
| Population          | 13,373                                  | 92,862   | 280,466  |
| Household           | 5,295                                   | 37,606   | 109,137  |
| Median HH<br>Income | \$76,469                                | \$72,667 | \$68,920 |
| Avg HH Income       | \$92,597                                | \$94,352 | \$90,080 |
| Traffic Count       | 22,712 AADT (Kings Hwy & Greensward Ln) |          |          |



2nd Floor - 1,021 sf

# CONTACT US

Christopher R Henderson Associate D 856 857 6337 chris.henderson@wolfcre.com Jason M. Wolf Principal D 856 857 6301 jason.wolf@wolfcre.com





The foregoing information was furnished to us by sources which we deem to be reliable, but no warranty or representation is made as to the accuracy thereof. Subject to correction of errors, omissions, change of price, prior sale or withdrawal from market without notice.