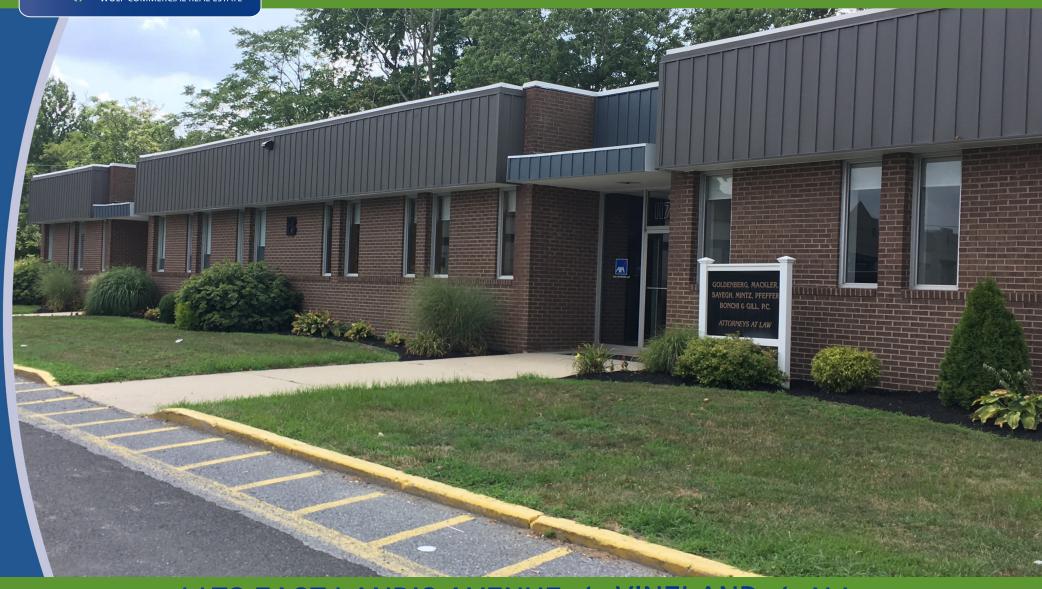

## 1173 EAST LANDIS AVENUE | VINELAND | NJ

#### **Property Description**

1173 East Landis Avenue Location

Vineland, NJ

Size/SF Available 1,600 SF

1.120 SF 1.100 SF

Asking Lease

Rate

\$ 17.50/sf, full service

Abundant on-site parking available Parking

Occupancy Available for immediate occupancy

Monument signage available on Landis Avenue Signage

Property is located at intersection of Landis Area description

& Main Avenue within the heart of the

Vineland business district. The subject is welllocated and within walking distance to retail, restaurants and other professional users.