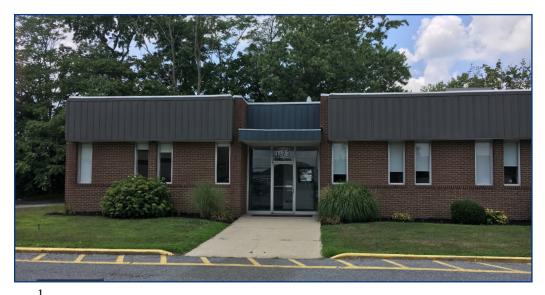

## 1173 EAST LANDIS AVENUE | VINELAND | NJ

#### **Property Description**

1173 East Landis Avenue Location

Vineland, NJ

Size/SF Available 1,600 SF

1.120 SF 1.100 SF

Asking Lease

Rate

\$ 17.50/sf, full service

Abundant on-site parking available Parking

Occupancy Available for immediate occupancy

Monument signage available on Landis Avenue Signage

Property is located at intersection of Landis Area description

& Main Avenue within the heart of the

Vineland business district. The subject is welllocated and within walking distance to retail, restaurants and other professional users.