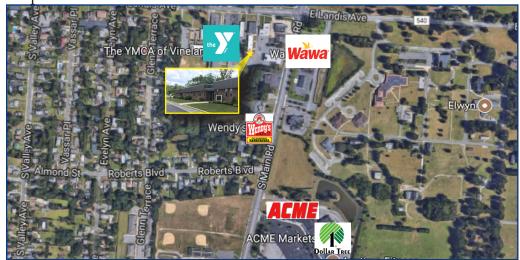

Abundant on-site parking available Parking

Occupancy Available for immediate occupancy

Monument signage available on Landis Avenue Signage

Property is located at intersection of Landis Area description

& Main Avenue within the heart of the

Vineland business district. The subject is welllocated and within walking distance to retail, restaurants and other professional users.